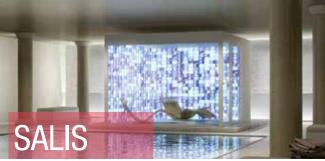

#### SALIS advantages

First of all, it can be used by people of all ages - even children - there are no contraindications. The micro particles sprayed into the grotto penetrate the skin and enrich it with mineral salts and trace elements that make it stronger, also exercising a bacterial action that hinders the formation of spots, pimples and blackheads.

#### SALIS, the salt room tailor-made for every centre.

It is important to specify that the SALIS salt room consists in a series of modular components and can therefore, be created of the size desired by the client depending on the space available. Its self-supporting structure can be installed anywhere. The simple, user-friendly control panel means it is possible to program the desired characteristics of the environment: the temperature and humidity levels can be adjusted at a touch. Music, chromotherapy and aromas complete this fantastic wellness offer, destined to become a key appointment for even the most demanding users.

#### The specific characteristics of SALIS

- Easy to install and without the need to carry out any work in loco; it is thus possible to eliminate the problem of corrosive residues on metal structures, inevitable when the salt, in the bricks or spray, are processed in loco.
- Easy to maintain (there's no flooring to the salt and the walls are easy to remove for inspection and maintenance).
- Easy to clean.
- Adjustment of the vaporizer using the electronic card to personalize music therapy cycles, concentration of salt spray, chromotherapy and aromas.
- Easy to customize (painting of the supporting structure, which is white in).
- No connections required, thus making it easy to move.
- Does not require an operator. Extremely low running costs, low energy consumption and high earning power.