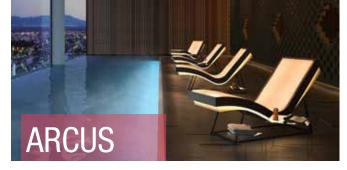

The chaise longue with air mattress by ISO Benessere is an element of great impact: the customer is cradled in the air and colors.

With its fascinating and sinuous lines, ARCUS offers unique wellness emotions.

The hypoallergenic air mattress with connected compartments, is designed to avoid the collapse of the seat and offers a total comfort and extremely light sensation to the user.

ARCUS is equipped with RGB lighting system, colors and lights effects create a pleasant atmosphere. Innovative chromotherapy system can be easily connected and synchronized with other Iso Benessere equipment. The heating system of ARCUS, optional, is fast and safe and can heat the entire seat by setting easily the desired temperature. The combination of color and design, makes ARCUS a unique chaise longue with the enormous relaxing power suitable for all centers such as wellness centers, beauty salons, hotels, spa, waiting room and swimming pools.