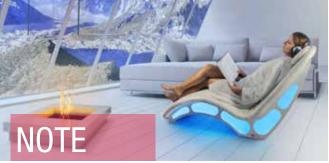

#### The vibro musical chaise longue

NOTE is the new vibro musical chaise longue that combines welfare harmonic vibrations of music, Chromotherapy and heat.

NOTE, with an innovative acoustic speaker system, is able to create a sound emission over the entire body of the user, dividing and alternating tones and frequencies on specific areas for an emotional experience like no other.

A comfortable position, makes it extremely pleasant sitting, wrapped in a heat wave that relaxes the muscles. The music envelops the mind and its vibrations pervade the body of harmonious and rebalancing waves. A skillful chromotherapy restores beneficial energy to the body. Sitting on NOTE creates a complete physical and mental balance, total relaxation, a strengthening of the physiological functions at all levels, with a deep interaction with our Subtle Energies.