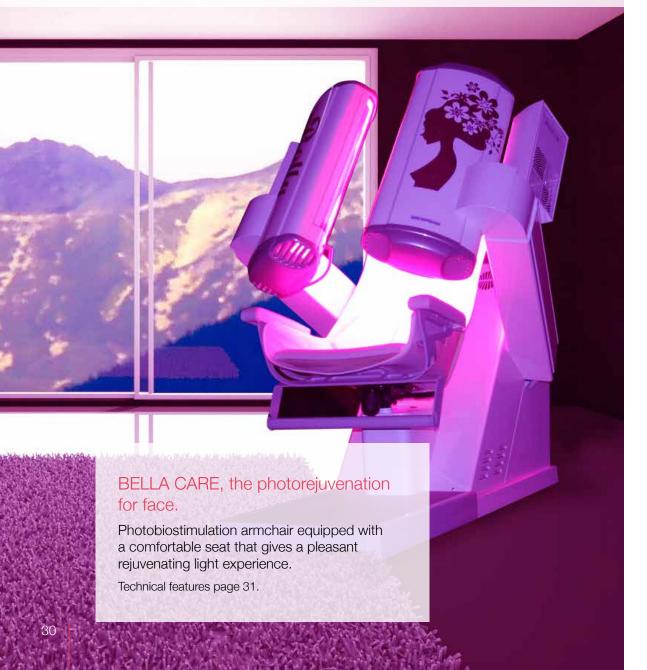

#### BELLA CARE photobiostimulation for face and décolleté

BELLA CARE is the new unit by I.SO Italia for photobiostimulation. BELLA CARE is easy to set and use, it has a comfortable seat, and gives to customer a beautiful experience of rejuvenating light. The powerful lamps emitting light at 633nm stimulates the collagen. The photobiostimulation uses light to activate the collagen synthesis with the consequent an antiageing effect on skin. It is an absolute natural process, based on the fact that our body's cells (included skin),contain light absorbent receptors. Depending on the absorbed light wave length, there are different specific mechanisms of biological feedbacks. Many scientific studies demonstrate that a selective light at 633nm stimulates a development of cells activity and consequently an increase of collagen production. Perfect result with an natural process. That's the beginning of the photo-rejuvenation.

#### A younger face

Equipped with 4 high power lamps, activator of collagen, these lamps emits a selective light at 633nm, BELLA CARE is for the photobiostimulation for face and décolleté. Thanks to the essential design with open styling, that avoids unpleasant sensation of claustrophobia, low power consumptions, easily accessible control console, wide anti-glare LCD, BELLA CARE is the best answer to the most various beauty centers demands. In addition to all that, the stereo radio and aroma diffuser - as optional - offers a pleasant and effective session for an ever younger face.