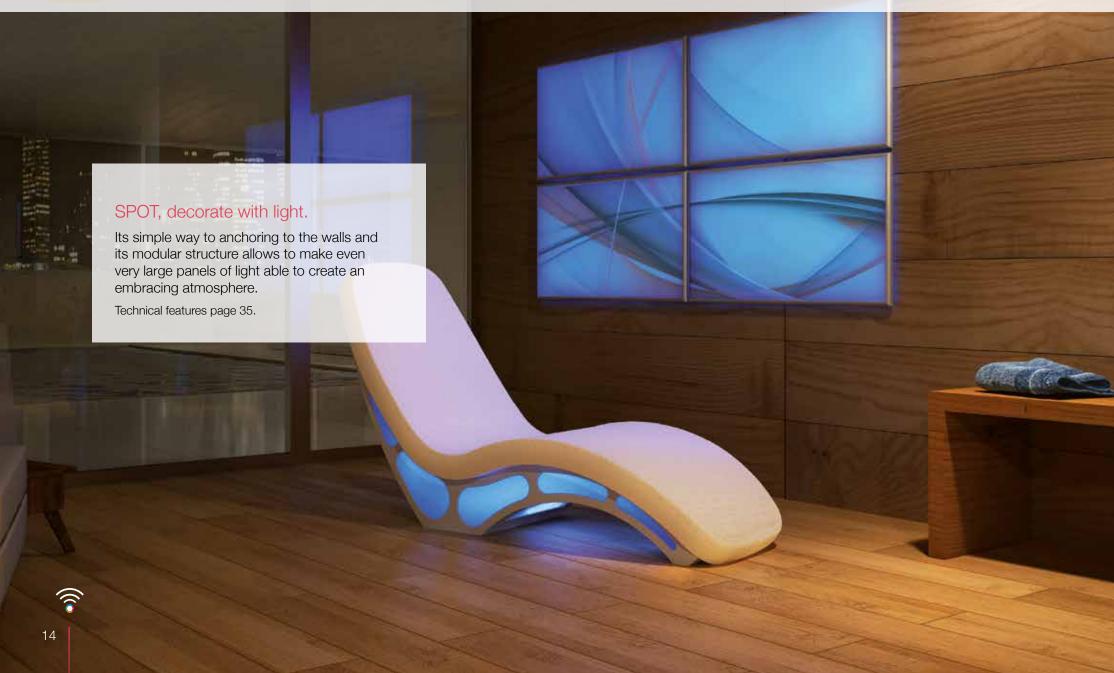

#### The light panel for Chromotherapy

Designed for beauty centres massage and relaxation centres, the SPOT light panel with RGB LED technology, is the most functional chromotherapy lighting unit. Its limited weight, ease of anchoring to the walls and its modular structure makes it to create even very large panels of light. The various different chromotherapy programs available are controlled by a user-friendly remote control.

SPOT has also been designed by ISO Italia Group to be used in conjunction with massage beds such as SENSO, SABBIA, CRYSTALS, ACUA and FLAG. Synchronizing it with the chromotherapy lighting of the beds, thanks to a simple switching system, makes it possible to increase the effectiveness of sessions, saturating the entire beauty cabin with the colour selected. SPOT is also perfect as interior decoration. It can be customized with graphics and compositions.

Thanks to very low energy consumption, SPOT can be left on even during pauses, as an extremely attractive furnishing feature.

Lenght: 200 cm - Height: 93,5 cm Width: 80 cm - Weight: 250 kg Lenght: 200 cm - Height: 93,5 cm Width: 80 cm - Weight: 200 kg Lenght: 96 cm - Height: 51 cm