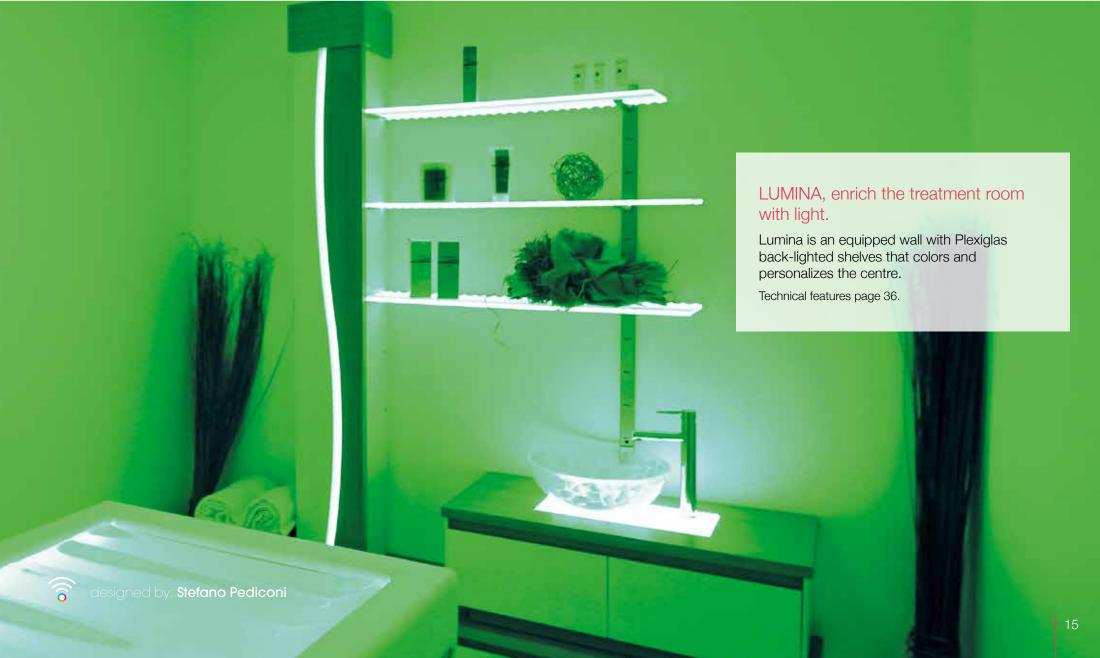

Weight: 10 kg

The Iso Benessere "equipped wall", which customizes the spa. Each customer is looking for emotion and well-being, for this reason Iso Italia Group has decided to create an equipped wall, that could continuously transform every room by dressing it with light and color.

LUMINA is an equipped wall with a chromo therapy system, managed by a single remote control. Lighted on, LUMINA dresses the room with the chosen color by the customer, or with the color chosen according to the treatment to be made. The room in which LUMINA is positioned, can have a new color every day, and a different color for each client. The acrylic shelves are transformed into colored planes of light, highlighting everything leaning on it.

LUMINA is easy to install, clean and maintain. Basically it is provided with 5 shelves and 4 drawers. If in the same room, there are other Iso Benessere equipment, the color emitted by LUMINA is coordinated via wireless, so each equipment will simultaneously diffuse the same light color. It can be used in conjunction with SENSO, SABBIA, EQUILIBRIUM, SPOT, SENSO, CALIDO and any other Iso Benessere equipment.