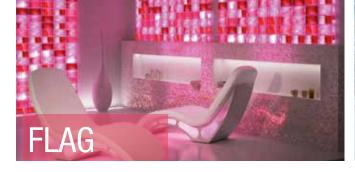

#### Iso Benessere chaise longue

Its sinuous lines were developed specifically for rest and to follow the body in a state of relaxation, immersed in colour. FLAG has a steel structure treated with a cataphoresis process and painted with a rustproof powder finish, resistant to water and damp, with plexiglas inserts to transmit the desired colour into the Surroundings.

Its anatomic seating support is upholstered and in ecological leather, no allergic and stain-proof. FLAG follows a perfect curve, comfortable and relaxing, designed for wellness areas, beauty salons, wet areas at health spas and swimming pools. Its compact dimensions, with a length of just 160 cm and a width of 60 cm, allow it to be easily positioned in any space. FLAG incorporates an innovative RGB lighting system capable of creating an atmosphere of colors that can be customized in intensity and for cycle changes, so as to offer an avant-garde chromotherapy instrument that can be easily connected and coordinated with the other chromotherapy systems used in the space.

An optional massage device inserted inside the seat can further enhance the relaxation and emotions of this fabulous chaise longue. All these characteristics make FLAG unique and ideal for all situations and places where wellness and relaxation are fundamental.