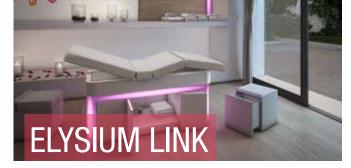

#### The solution by Iso Benessere for a complete treatment room.

ELYSIUM LINK is equipped with useful accessories which can be placed inside the structure, offering functionality and order to the space around. The 'storage' treatment table, has a portable open-drawer and an adjustable stool, with a comfortable upholstered seat. The central part is a closed space, which can contain any useful devices, lotions, oils... for treatments.

#### Huge comfort and workability

The generous dimensions of the soft mattress, which is 10 cm. in thickness, the face-hole and the adjustment system with 3 motors – upwards and downward table movement and positions of the seat – grant the high comfort of ELYSIUM LINK. Two motors are provided with the basic version and one is on demand. The remote control sets the back side, the height, and the legs side of the mattress and the positions can be saved for reuse. The heating system for the mattress (on demand) grants a pleasant relaxing session. Cleaning and maintenance are very easy and fast thanks to its structure and design.

#### Structure made of light

The LED RGB lights effect through the glazed Plexiglas strips which surround the frame, gives the idea to lay while floating on colors. The innovative chromo therapy system creates an atmosphere which involve all senses. The cabin can be enriched with the accessory CORNER LUX, a Plexiglass column combined with the ones in ELYSIUM table which can be fitted on the wall or on the ceiling. The cabin can be enriched with the accessory CORNER LUX, a Plexiglass column combined with the ones in ELYSIUM table which can be fitted on the wall or on the ceiling.