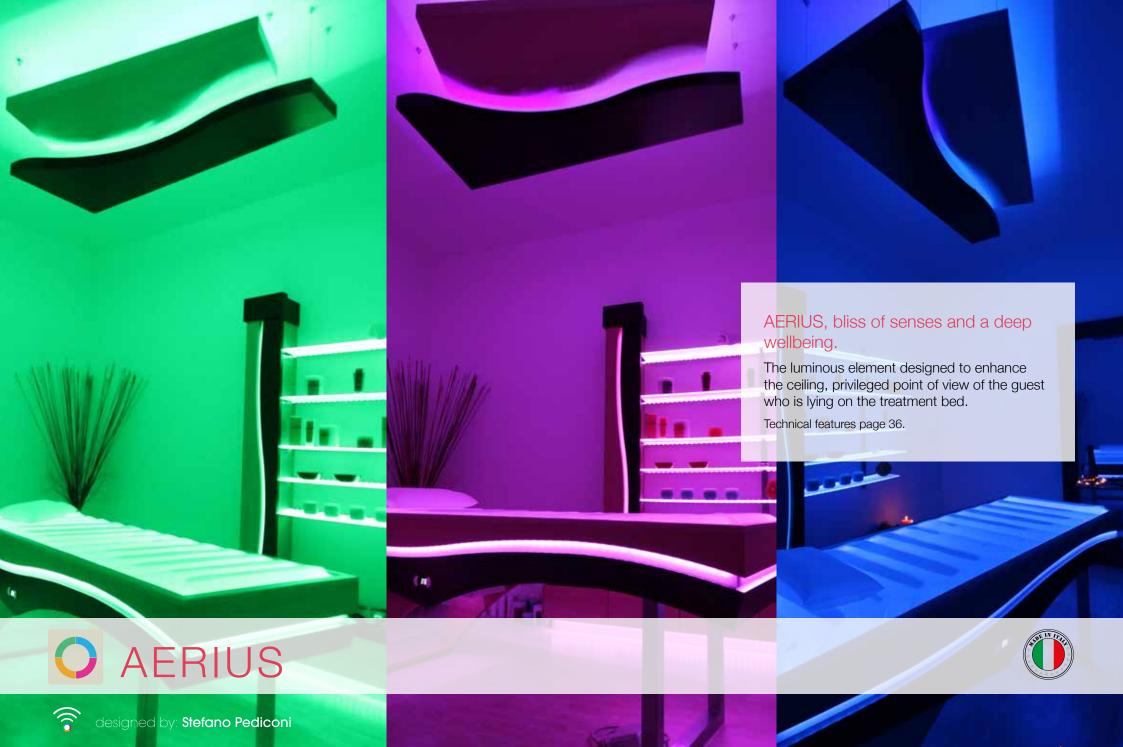

Upon completion of the emotional furnishing, manufactured in 2014, Iso Benessere launches AERIUS, a luminous element to provide a luminous ceiling, reminiscent of the spa-table EQUILIBRIUM, the spa-trolley CALIDO and the equipped wall LUMINA. Designed to enhance the whole aesthetic impact of the ceiling considered a vantage point of the client, lying on the couch during the spa-treatments.

A simple element that, thanks to its "fluid" shapes, with coordinated lighting of other furnishings, allows to "catapult" the guest in a parallel world of ecstasy and in a deep state of wellness.

LUMINA is available in two color combinations: natural wood colour and white or natural wood colour and wengé.