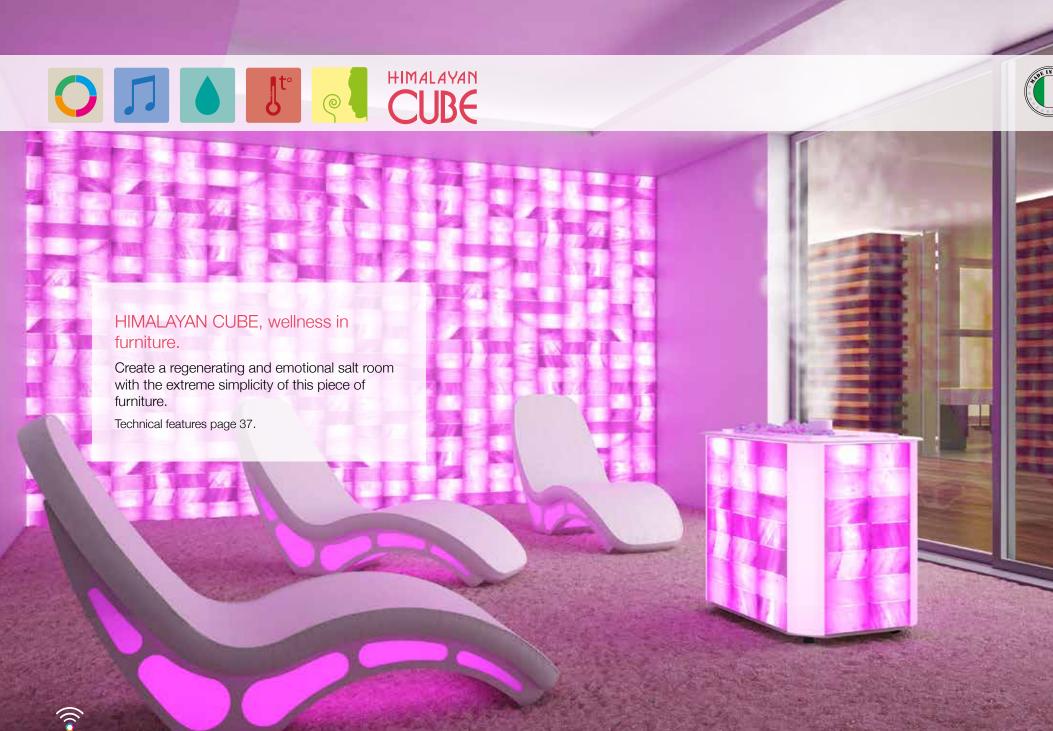

#### Design your spa room with the new HIMALAYAN CUBE

ISO Benessere presents the new HIMALAYAN CUBE, an innovative product for wellness and beauty centers, which wish to have an emotional and invigorating salt room in a new or already existing space. HIMALAYAN CUBE consists of a 'portable' Salis technique, which can be placed in a room for the salt treatment and it is surrounded with natural and precious Himalayan salt bricks, enlightened by Led lights which create a relaxing and peaceful atmosphere. The built-in music and aromas diffuser functions, will make the stay of the customers even more pleasant and enjoyable. HIMALAYAN CUBE may create an emotional and unique atmosphere in relaxing open areas, with its aroma diffuser function, combined with music therapy and chromotherapy. Thanks to all its wellness-functions and the easy and simple way to place it, it will be an essential and precious piece of furniture that can be combined with our Himalayan salt walls to enrich your spa.

#### The benefits of halotherapy

Halotherapy is a totally natural method based on the nebulization of micro particles of crystalline salt, which reproduces the sea environment conditions, typically present on beaches. The antibacterial and anti-inflammatory action of these saline micro particles boosts the immune system and eliminates muscle tension, stress and prevent the formation of spots, pimples and blackheads. Furthermore, the steam enriches the skin with iodine, a substance that accelerates the metabolism and helps natural weight loss.

#### Just a touch

The simple, user-friendly control panel means it is possible to set the desired characteristics of the environment: room temperature and humidity level can be adjusted with a touch and set at the degree and time at disposal. Music, chromotherapy and aromas, complete this fantastic wellness offer and can be controlled from the display by the operator or by the customer.

#### **Design solutions**

By combining HIMALAYAN CUBE with Himalayan salt wall or with Salis salt cabin by Iso Benessere, you will create an harmonious and designed space of great effect.

Height (excluded tube of steam emission): 79,5 cm - Length: 80 cm Depth: 60 cm - Weight: 200 Kg