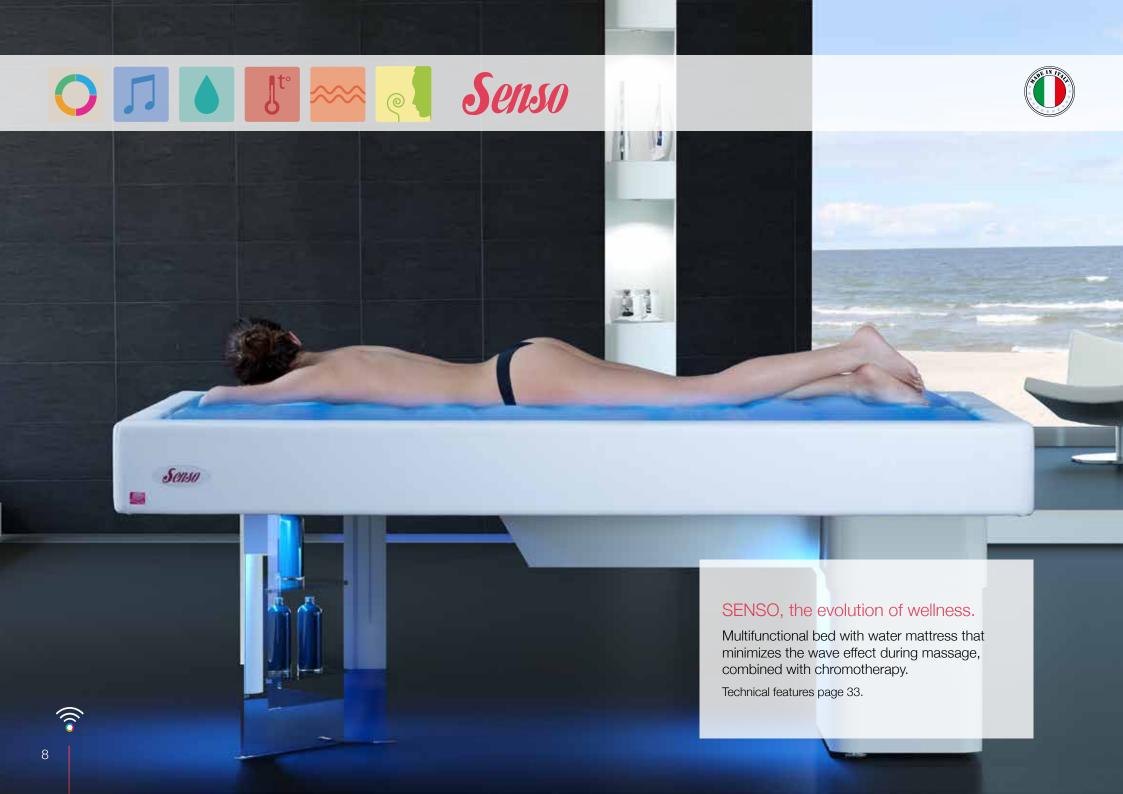

#### The multifunctional massage bed with water mattress

The water-massage bed can be used by operators in many different ways such as massage, relaxation, and photorejuvenation. SENSO is able to maximize the earning power of the cabin thanks to the envelope of the customer in the beneficial embrace of warm water that encourages physical and mental relaxation.

In total comfort, cradled by water. The mattress in anti-allergy plastic material, contains communicating compartments designed to reduce as far as possible the wave effect, leaving only the sensation of being gently cradled by the water. Water temperature, color cycles, music and the optional are electronically controlled at preset or customized values through an easy to use LCD display.

In harmony with colors. The powered lighting colour therapy is evenly distributed throughout the mattress using water as a light diffuser. Lighting creates light points from under the bed to the floor.

Water massage, a delightful extra. Available on request, specially directed jets of water, heat welded to the inside of the mattress offer a delightful massage during treatments.

Collagen function. SENSO is also fitted with an additional electronic control that regulates the 160W collagen neon lamps, which can be activated on demand. Massage bed SENSO can be used in conjunction with SCIC, the collagen photobiostimulation panel, to boost its photorejuvenating function.

SENSO can be equipped with an optional electrical lifting system that allows the operator to work at the most comfortable height and permits clients to get on and off the bed with ease.

Since ancient times, sand baths have been recognized as having excellent pain-killing and anti-inflammatory effects. Thanks to SABBIA bed, it is possible to combine the properties of warm sand with massages that, by relaxing muscles, help us practice myofascial release and manual stretching, both designed to harmonize posture.