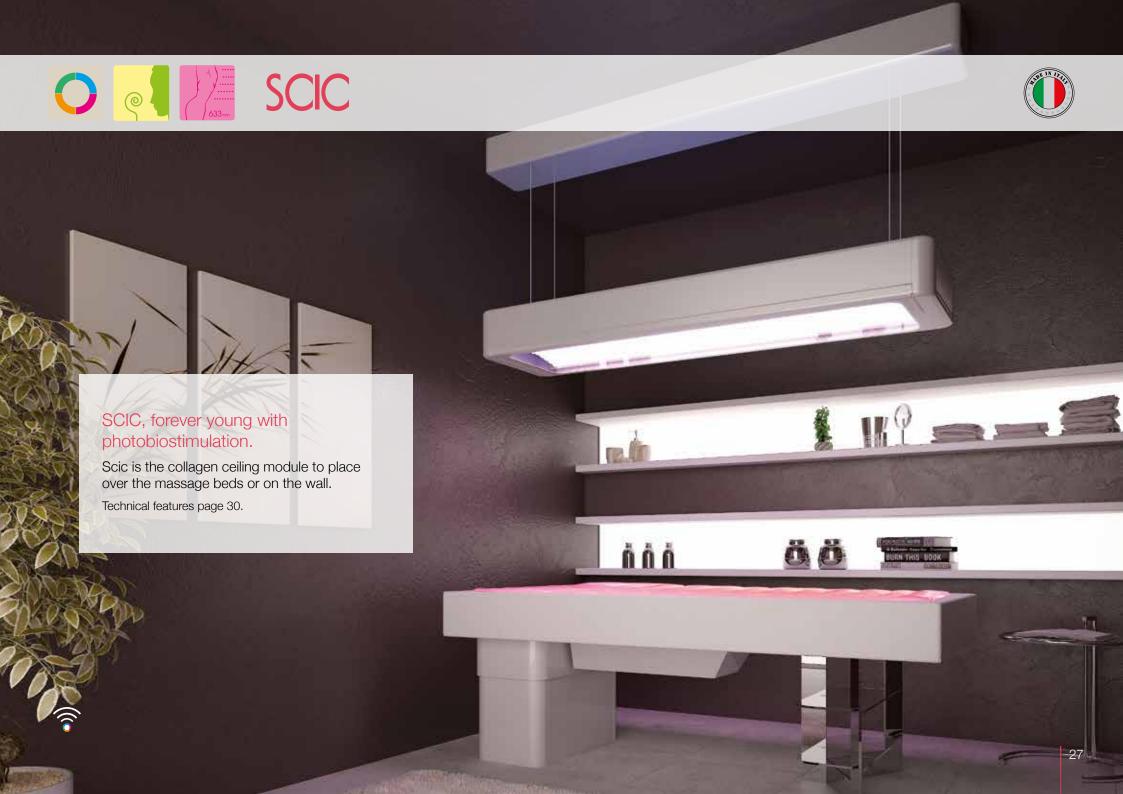

#### The highly versatile photobiostimulation unit

The SCIC collagen unit is a highly versatile appliance in the field of photobiostimulation: thanks to its compact size, it can be positioned either vertically - on a pedestal or wall - or horizontally - on the ceiling - adjustable in height by a remote control, its perfect integration with other services in the same cabin makes it an indispensable element for any modern beauty centre, spa or home fitness area.

#### Other important advantages:

- it does not occupy a whole cabin
- it can be placed anywhere
- it does not produce heat
- its effects have been scientifically proven
- it requires limited investment
- it is a totally innovative appliance
- it can be used with other treatments

It is also provided with an aroma diffuser.

Depth: 21.5 cm (8.46 in) - Height: 207 cm (80.71 in) Width (wall and ceiling unit): 55 cm (21.65 in) Width (pedestal unit): 60 cm (23.6 in)

Weight (depending on the version): from 70 (154.32 lbs) to 75 kg (165.35 lbs)