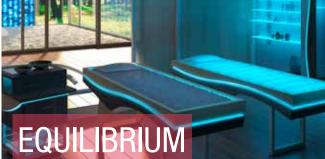

#### Multifunctional table

The water massage bed EQUILIBRIUM is an exceptional tool of work, that allows unique massage techniques, but most of all, it offers to its users, an unforgettable emotional experience.

EQUILIBRIUM is provided with a water mattress but thanks to its optional it can be transformed into three diverse spa beds, a simple connection system, allows the replacement of the water mattress by the Himalayan salt or by Sand, completely transforming it, its functionality and the work protocols that can be offered to the customer.

EQUILIBRIUM is equipped with a hypoallergenic mattress, with communicating compartments, in order to avoid annoying "wave" effects, keeping the user, by whom practices the massage, in the desired position. Every small movement of the client on the water creates a series of "micro waves" that makes a continuous body massage favoring the venous return and the lymphatic circulation. Its powerful chromo-therapy system makes you feel like you're "floating" on the color.