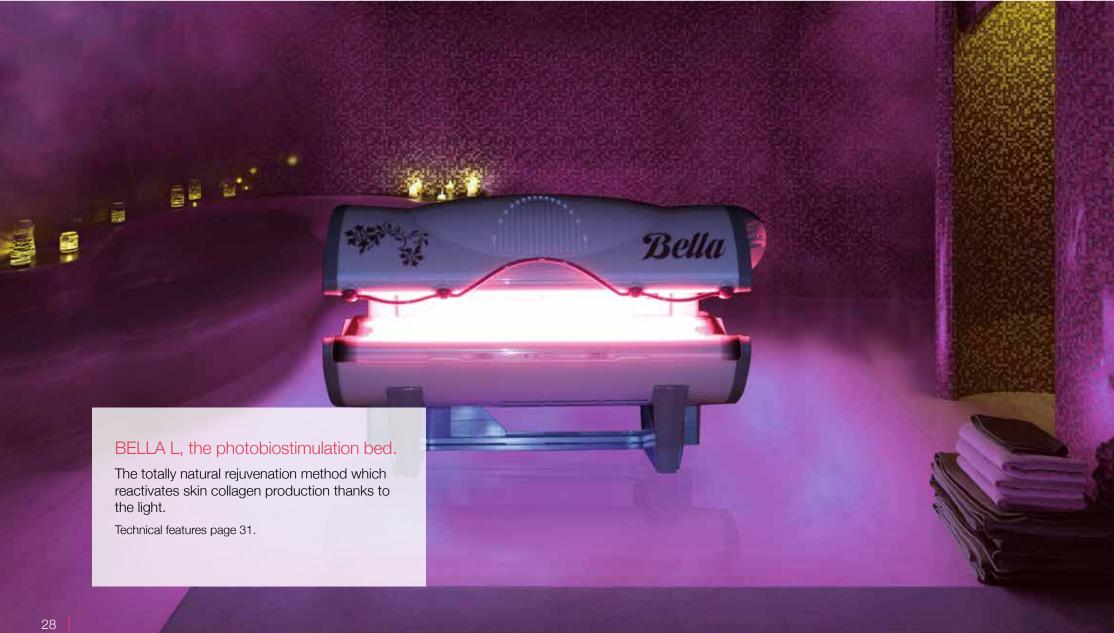

#### BELLA L. Forever young with photo-biostimulation

BELLA L is the new apparatus by ISO Italia for photobiostimulation, an innovative technology that gives you a youthful skin all over the body. After 35-40 years your skin starts ageing, horny layer of epidermis gets thicker (outer layer of skin), while the epidermis gets thinner and thinner. It happens because the collagen function of support gradually fades. Result: a partial tissue collapse Skin becomes less tonic and compact ultimately resulting in the formation of wrinkles. Collagen is the most important structural protein among our body's support structures. Collagen is produced by fibroblasts, fundamental cells of connective tissue, which is also located among various skin's cells making a supporting net for the skin. The photobiostimulation uses light to activate the collagen synthesis with the consequent an anti-ageing effect on skin. It is an absolute natural process, based on the fact that our body's cells (included skin), contain light absorbent receptors. Depending on the absorbed light wave length, there are different specific mechanisms of biological feedbacks, just like the ones you find in plants during the chlorophylls photosynthesis. Many scientific studies demonstrate that a selective light at 633nm stimulates a development of cells activity and consequently an increase of collagen production. Perfect result with an natural process. That's the beginning of the photorejuvenation.

#### Technical characteristics BELLA L

- · Anti-glare liquid-crystal display
- Button to select one of 4 exposure times according to skin phototype
- Digital timer and unit counter and mechanical timer
- Electronic variation control of airflow to face and body
- Emergency button
- Hot air expulsion
- Optional: Stereo radio with speakers and headphones with MP3 player.