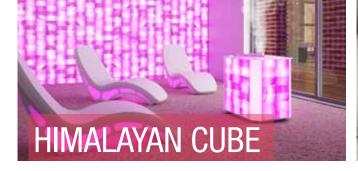

#### Design your spa room with the new HIMALAYAN CUBE

ISO Benessere presents the new HIMALAYAN CUBE, an innovative product for wellness and beauty centers, which wish to have an emotional and invigorating salt room in a new or already existing space. HIMALAYAN CUBE consists of a 'portable' Salis technique, which can be placed in a room for the salt treatment and it is surrounded with natural and precious Himalayan salt bricks, enlightened by Led lights which create a relaxing and peaceful atmosphere. The built-in music and aromas diffuser functions, will make the stay of the customers even more pleasant and enjoyable. HIMALAYAN CUBE may create an emotional and unique atmosphere in relaxing open areas, with its aroma diffuser function, combined with music therapy and chromotherapy. Thanks to all its wellness-functions and the easy and simple way to place it, it will be an essential and precious piece of furniture that can be combined with our Himalayan salt walls to enrich your spa.

#### The benefits of halotherapy

Halotherapy is a totally natural method based on the nebulization of micro particles of crystalline salt, which reproduces the sea environment conditions, typically present on beaches. The antibacterial and anti-inflammatory action of these saline micro particles boosts the immune system and eliminates muscle tension, stress and prevent the formation of spots, pimples and blackheads. Furthermore, the steam enriches the skin with iodine, a substance that accelerates the metabolism and helps natural weight loss.

#### Just a touch

The simple, user-friendly control panel means it is possible to set the desired characteristics of the environment: room temperature and humidity level can be adjusted with a touch and set at the degree and time at disposal. Music, chromotherapy and aromas, complete this fantastic wellness offer and can be controlled from the display by the operator or by the customer.

#### **Design solutions**

By combining HIMALAYAN CUBE with Himalayan salt wall or with Salis salt cabin by Iso Benessere, you will create an harmonious and designed space of great effect.

Height (excluded tube of steam emission): 79,5 cm - Length: 80 cm Depth: 60 cm - Weight: 200 Kg