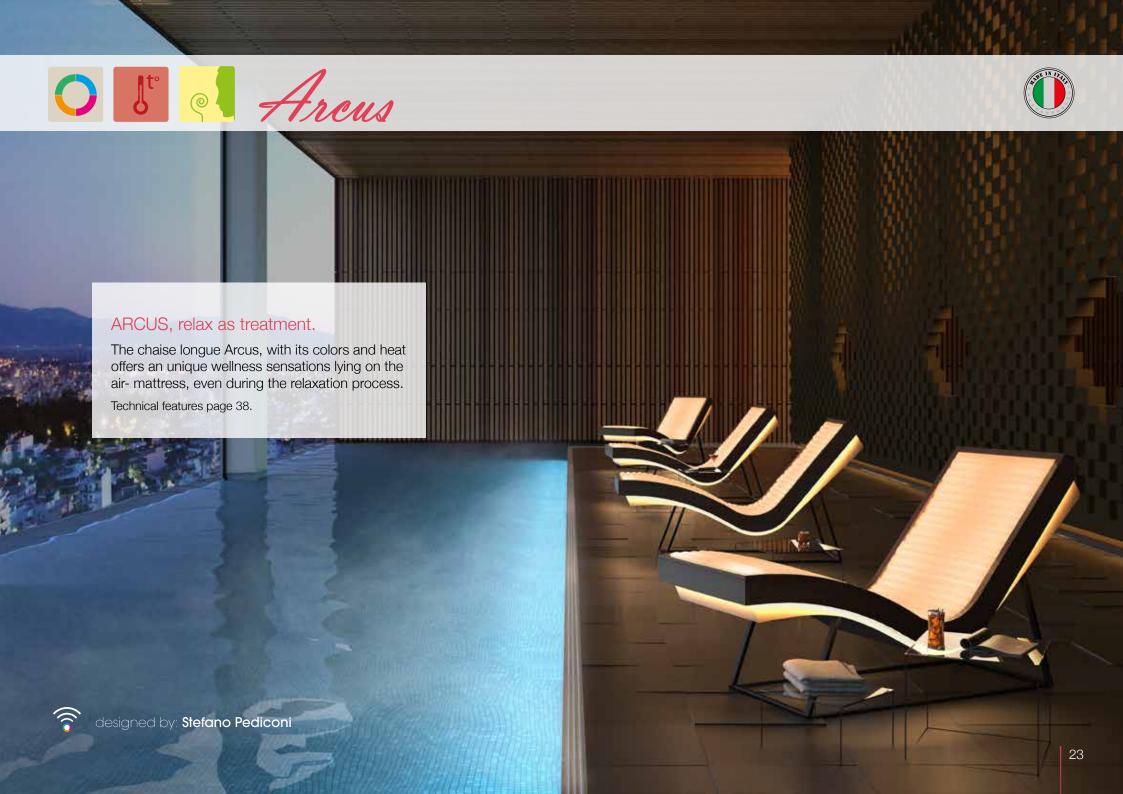

The chaise longue with air mattress by ISO Benessere is an element of great impact: the customer is cradled in the air and colors.

With its fascinating and sinuous lines, ARCUS offers unique wellness emotions.

The hypoallergenic air mattress with connected compartments, is designed to avoid the collapse of the seat and offers a total comfort and extremely light sensation to the user.

ARCUS is equipped with RGB lighting system, colors and lights effects create a pleasant atmosphere. Innovative chromotherapy system can be easily connected and synchronized with other Iso Benessere equipment. The heating system of ARCUS, optional, is fast and safe and can heat the entire seat by setting easily the desired temperature. The combination of color and design, makes ARCUS a unique chaise longue with the enormous relaxing power suitable for all centers such as wellness centers, beauty salons, hotels, spa, waiting room and swimming pools.

Length: 160 cm (63 in) - Height: 90 cm (35.4 in) Width: 60 cm (23.6 in) - Weight: 45 kg (99 lbs)

Length: 160 cm (63 in) - Height: 90 cm (35.4 in) Width: 60 cm (23.6 in) - Weight: 45 kg (99 lbs)

Lenght: 135 cm - Height: 110 cm Width: 80 cm - Weight: 60 kg