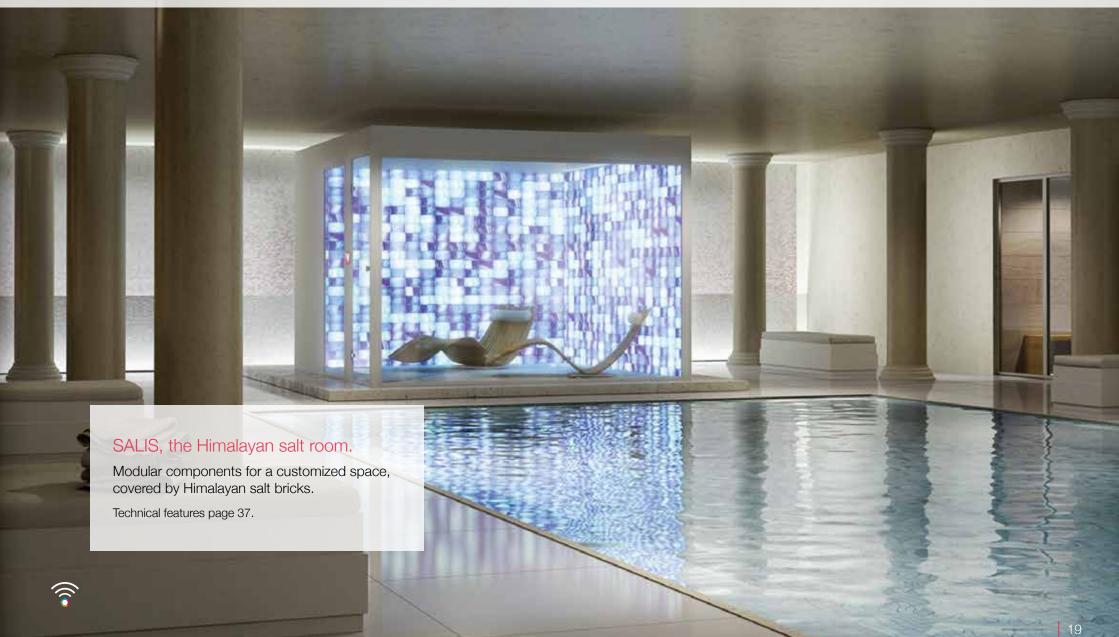

#### SALIS, the salt room tailor-made for every centre.

It is important to specify that the SALIS salt room consists in a series of modular components and can therefore, be created of the size desired by the client depending on the space available. Its self-supporting structure can be installed anywhere. The simple, user-friendly control panel means it is possible to program the desired characteristics of the environment: the temperature and humidity levels can be adjusted at a touch. Music, chromotherapy and aromas complete this fantastic wellness offer, destined to become a key appointment for even the most demanding users.

#### The specific characteristics of SALIS

- Easy to install and without the need to carry out any work in loco; it is thus possible to eliminate the problem of corrosive residues on metal structures, inevitable when the salt, in the bricks or spray, are processed in loco.
- Easy to maintain (there's no flooring to the salt and the walls are easy to remove for inspection and maintenance).
- Easy to clean.
- Adjustment of the vaporizer using the electronic card to personalize music therapy cycles, concentration of salt spray, chromotherapy and aromas.
- Easy to customize (painting of the supporting structure, which is white in).
- No connections required, thus making it easy to move.
- Does not require an operator. Extremely low running costs, low energy consumption and high earning power.