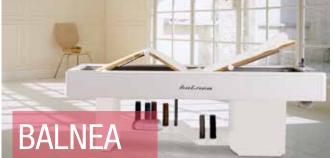

#### Multifunctional

Thanks to its multiple functions, BALNEA represents for all the SPAs, wellness and beauty centres, a multifunctional tool able to offer manifold possibilities of use (steam bath, massage, chromotherapy combined with music therapy) to maximize the earning power of the environment where BALNEA is placed. The scented steam bath of BALNEA, assists the operator in the application of oils, sludge, algae and cosmetics optimizing the contact with the skin and their penetration. Through the use of 4 removable simple arches, BALNEA becomes in few seconds, a thermal bed or a bed for massages. If used for massages, BALNEA can be equipped with a water-repellent mattress, or with a water mattress.

The client's worktop, made of marine wood is electrically adjustable to easily change from a horizontal position to a lounger form. Each treatment can be customized with color and music cycles.

BALNEA features an optional electrical lifting system that allows the operator to work at the most comfortable height and permits clients to get on and off the bed easily.

An important LED lighting system creates a pleasant play of lights from the top of the bed to the bottom and under the bed where an elegant tray shelf made of plexiglas serves as a storage shelf.

A thermo regulated tap mixer and a hand shower with recessed water tap, let the operator easily clean the worktops as well as rinsing the client's body at the end of the session. The collection tank is made of steel, easy to maintain and aseptic.

Music and colors of BALNEA can be connected to the other products and accessories of Iso Benessere line to create a unique environment.

VIVALDI, rather than a massage bed, is a powerful technology that combines