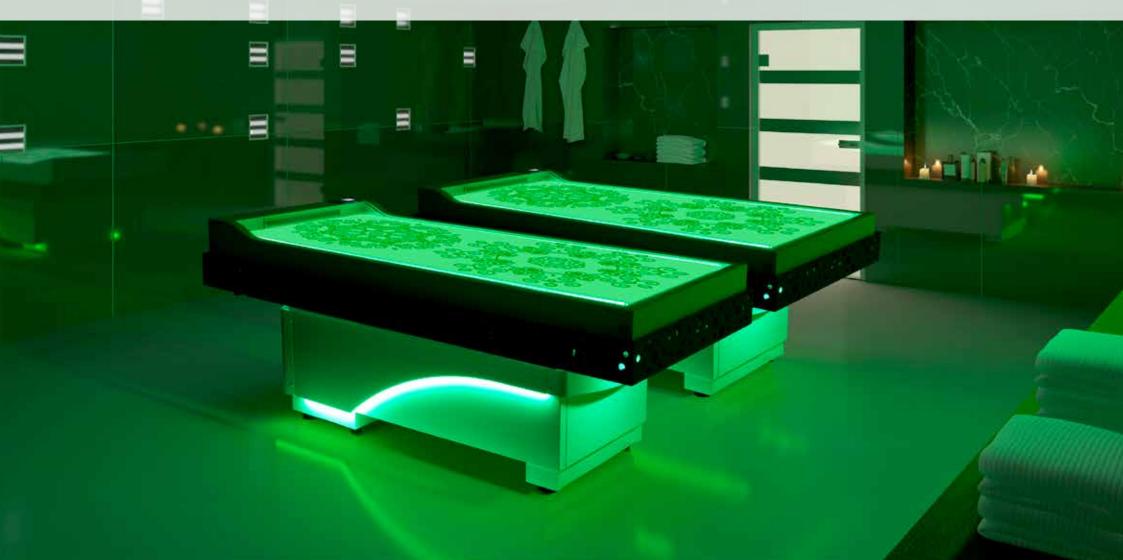

#### Multifunctional table

The water massage bed EQUILIBRIUM is an exceptional tool of work, that allows unique massage techniques, but most of all, it offers to its users, an unforgettable emotional experience.

EQUILIBRIUM is provided with a water mattress but thanks to its optional it can be transformed into three diverse spa beds, a simple connection system, allows the replacement of the water mattress by the Himalayan salt or by Sand, completely transforming it, its functionality and the work protocols that can be offered to the customer.

EQUILIBRIUM is equipped with a hypoallergenic mattress, with communicating compartments, in order to avoid annoying "wave" effects, keeping the user, by whom practices the massage, in the desired position. Every small movement of the client on the water creates a series of "micro waves" that makes a continuous body massage favoring the venous return and the lymphatic circulation. Its powerful chromo-therapy system makes you feel like you're "floating" on the color.

EQUILIBRIUM is equipped with a remote control, by means of which the environment can be illuminated by the customer's desired color, or the one more proper for the treatment.

Both the maintenance and the cleaning are easy to be made. EQUILIBRIUM represents an innovative, leading edge technology that revolutionizes the way to make Wellness and it projects the "simple" massage toward an unforgettable multi-sensory experience.