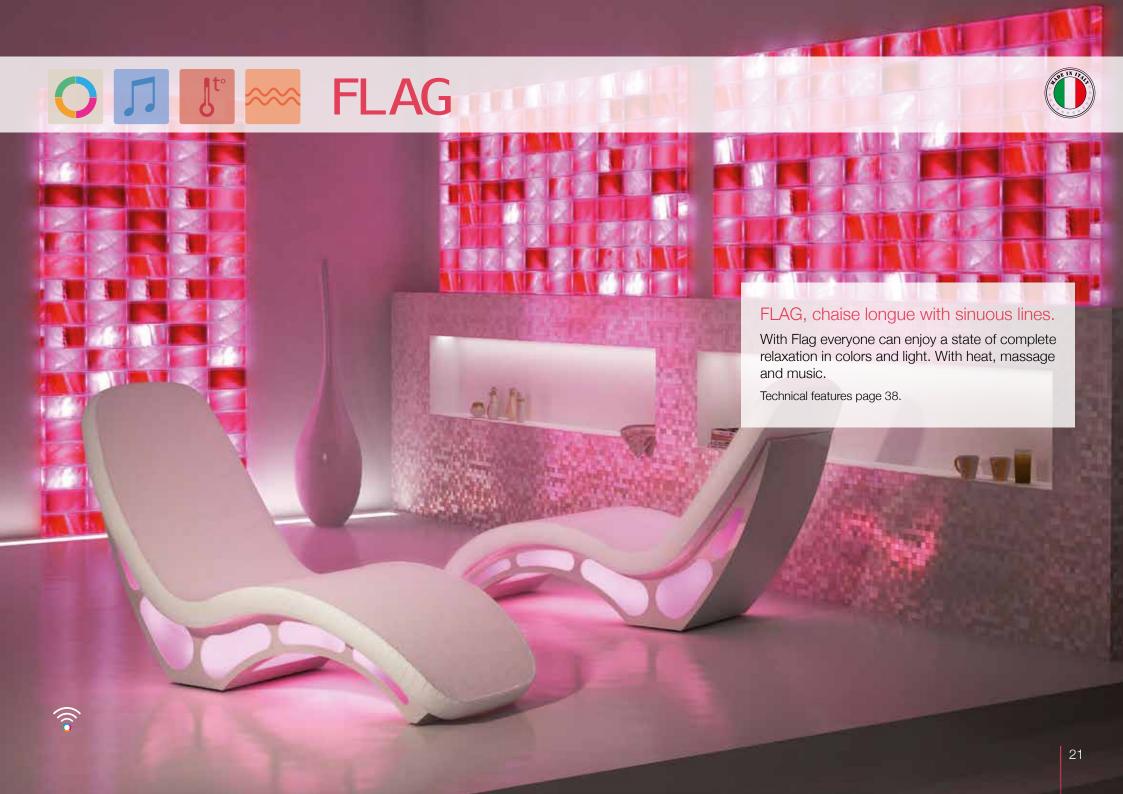

#### Iso Benessere chaise longue

Its sinuous lines were developed specifically for rest and to follow the body in a state of relaxation, immersed in colour. FLAG has a steel structure treated with a cataphoresis process and painted with a rustproof powder finish, resistant to water and damp, with plexiglas inserts to transmit the desired colour into the Surroundings.

Its anatomic seating support is upholstered and in ecological leather, no allergic and stain-proof. FLAG follows a perfect curve, comfortable and relaxing, designed for wellness areas, beauty salons, wet areas at health spas and swimming pools. Its compact dimensions, with a length of just 160 cm and a width of 60 cm, allow it to be easily positioned in any space. FLAG incorporates an innovative RGB lighting system capable of creating an atmosphere of colors that can be customized in intensity and for cycle changes, so as to offer an avant-garde chromotherapy instrument that can be easily connected and coordinated with the other chromotherapy systems used in the space.

An optional massage device inserted inside the seat can further enhance the relaxation and emotions of this fabulous chaise longue. All these characteristics make FLAG unique and ideal for all situations and places where wellness and relaxation are fundamental.