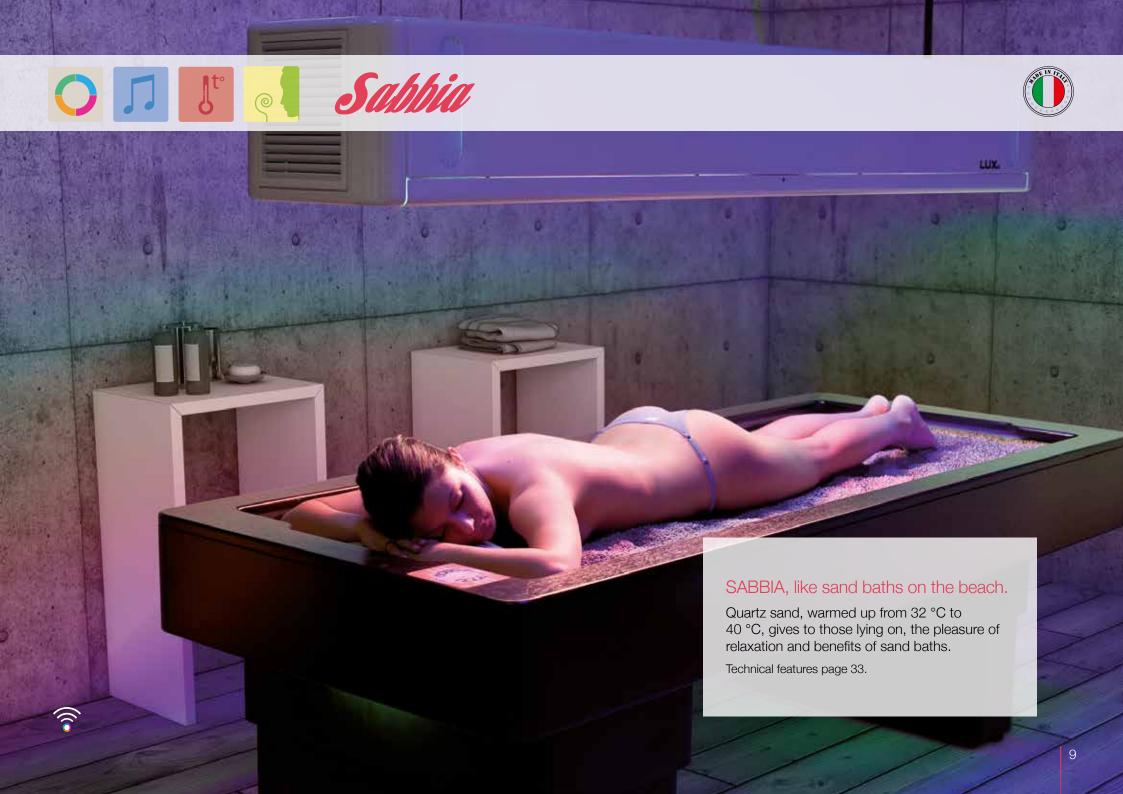

SENSO can be equipped with an optional electrical lifting system that allows the operator to work at the most comfortable height and permits clients to get on and off the bed with ease.

Since ancient times, sand baths have been recognized as having excellent pain-killing and anti-inflammatory effects. Thanks to SABBIA bed, it is possible to combine the properties of warm sand with massages that, by relaxing muscles, help us practice myofascial release and manual stretching, both designed to harmonize posture.

According to its chemical-physical composition, the warm quartz sand heated between 32°C and 40°C - has a purifying, disinfectant and alkalinizing action and relaxes muscles, bones and joints. Under the steel tub that contains the sand, there is a perfect safety and efficient coating system. The temperature reached by the heating membrane creates a dry environment that prevents the formation of moulds and bacteria, maintaining constant sanitation.

#### A massage on the sand

SABBIA offers three great advantages for final users:

- the small grains of guartz sand perform a constant micro-massage
- the sand adapts to the shape of the body providing a perfect resting surface, with the best distribution of body weight
- the temperature of the sand relaxes muscle and nervous tension, preparing the body in the best way possible to any kind of massage treatment.

When table is used for frequently massages, the SABBIA bed could be fitted with a height-adjustment system. A LED lighting system under the bed makes it possible to combine the effects of chromotherapy with relaxing massage treatments. SABBIA can be used with the LUXo unit; ceiling mounted it can be used if the customer wishes. As well as relaxation, you can offer a natural, safe ISO Italia Group tan.