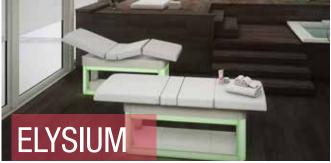

#### Maximum comfort hanging in the light

ELYSIUM is the new bed by Iso Benessere for SPA and massage treatments. The stylish and modern design, the high comfort and the colored LED lights effect, create an emotional atmosphere in the whole room.

The comfort of ELYSIUM is granted by the generous dimensions of the soft mattress, which is 10 cm. in thickness; very practical the adjustment system with 3 motors – upwards and downward table movement and positions of the seat - two motors provided with the basic version and one on demand. The remote control sets the back side, the height, and the legs side of the mattress and the positions can be saved for re-use. The heating system for the mattress (on demand) grants a pleasant relaxing session. Cleaning and maintenance are very easy thanks to its structure and design. The soft shapes rounded facehole makes the prone position even more comfortable, patient can fully relax neck and shoulder muscles.

#### An unique emotional atmosphere

The LED RGB lights effect through the glazed Plexiglas strips which surround the frame, gives the idea to lay while floating on colors. The innovative chromo therapy system creates an atmosphere which involve all senses. The cabin can be enriched with the accessory CORNER LUX, a Plexiglass column combined with the ones in ELYSIUM table which can be fitted on the wall or on the ceiling.