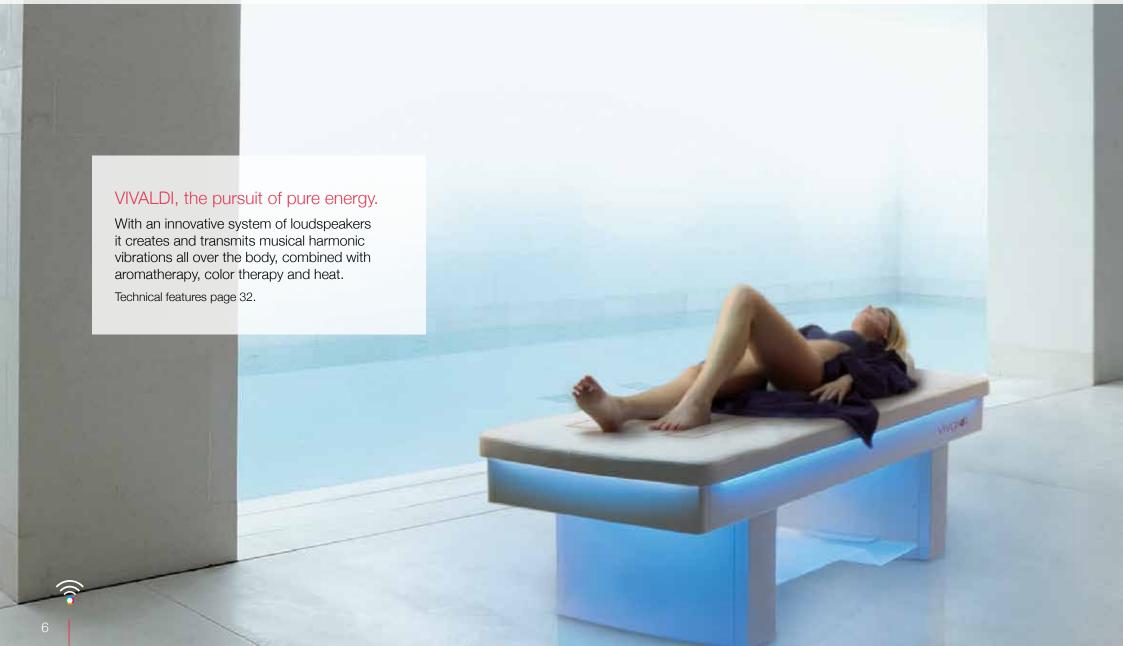

Music and colors of BALNEA can be connected to the other products and accessories of Iso Benessere line to create a unique environment.

VIVALDI, rather than a massage bed, is a powerful technology that combines

wellbeing harmonic vibrations of music, aroma therapy, chromo therapy and heat. All the essential forms of energy stimulation, for the welfare of the person, enclosed in a single appliance. VIVALDI, with an innovative acoustic speaker system, is able to create a sound emission over the entire body of the user, dividing and alternating tones and frequencies on specific areas, for an emotional experience without equal. The musical vibration. besides a large and intense sensory experience, supports circulation by making it more efficient, helping the drainage of liquids and toxins. VIVALDI creates the best conditions for reducing skin blemishes, favoring a greater absorption of products used during massage. Vivaldi is able to stimulate natural and sensory energies and can be used with holistic applications, crystals, muds, oils and specialty sands. A comfortable and cozy position. makes it extremely pleasant sitting, wrapped in a warm wave that relaxes the muscles and prepares to massage. The music envelops the mind and its vibrations pervade the body with harmonious and rebalancing waves. A face opening allows to benefit from aromatic scents harmonies and deeper emotions. A Chromotherapy restores beneficial energy to the body, both through the eyes and through the skin.

In full relaxation, a session treatment on Vivaldi created a complete physical and mental balance, a strengthening of the physiological functions at all levels, with a deep interaction with our Subtle Energies. The lifting system, allows to adjust the height of the entire positioning device, making it comfortable to use by the customer and at the same time suitable to the needs of each operator. The mattress made of faux leather, with internal heating system, makes VIVALDI elegant, practical for the cleaning and particularly resistant. The temperature control system, bring a maximum body relaxation. All VIVALDI's functions are handled by simple and intuitive commands to make practical and functional treatments.