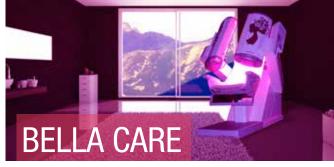

# Bella Care

#### BELLA CARE photobiostimulation for face and décolleté

BELLA CARE is the new unit by I.SO Italia for photobiostimulation. BELLA CARE is easy to set and use, it has a comfortable seat, and gives to customer a beautiful experience of rejuvenating light. The powerful lamps emitting light at 633nm stimulates the collagen. The photobiostimulation uses light to activate the collagen synthesis with the consequent an antiageing effect on skin. It is an absolute natural process, based on the fact that our body's cells (included skin),contain light absorbent receptors. Depending on the absorbed light wave length, there are different specific mechanisms of biological feedbacks. Many scientific studies demonstrate that a selective light at 633nm stimulates a development of cells activity and consequently an increase of collagen production. Perfect result with an natural process. That's the beginning of the photo-rejuvenation.

#### A younger face

Equipped with 4 high power lamps, activator of collagen, these lamps emits a selective light at 633nm, BELLA CARE is for the photobiostimulation for face and décolleté. Thanks to the essential design with open styling, that avoids unpleasant sensation of claustrophobia, low power consumptions, easily accessible control console, wide anti-glare LCD, BELLA CARE is the best answer to the most various beauty centers demands. In addition to all that, the stereo radio and aroma diffuser - as optional - offers a pleasant and effective session for an ever younger face.