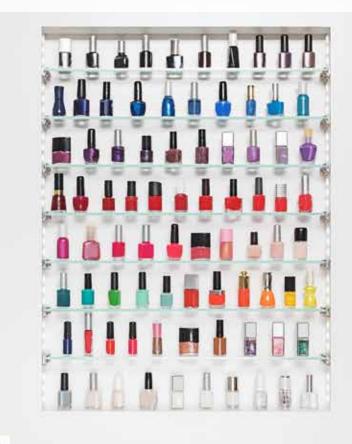

Combined with IRIS, DAISY creates a great emotional impact, elegant and carefully detailed manicure area.

With elegant, sophisticated and smoothed lines, IRIS is the counter with a great emotional impact.

Its white color, the glass shelves and the backlight panel will let nail polish colors stand out for a great fascinating and attractive effect.

The backlight panel has a chromotherapy advanced system able to create light and color effects that can be chosen by the operator thanks to a remote control in order to create a room filled with light and colors. Combined with DAISY nail bar, IRIS creates an elegant and carefully detailed manicure area.