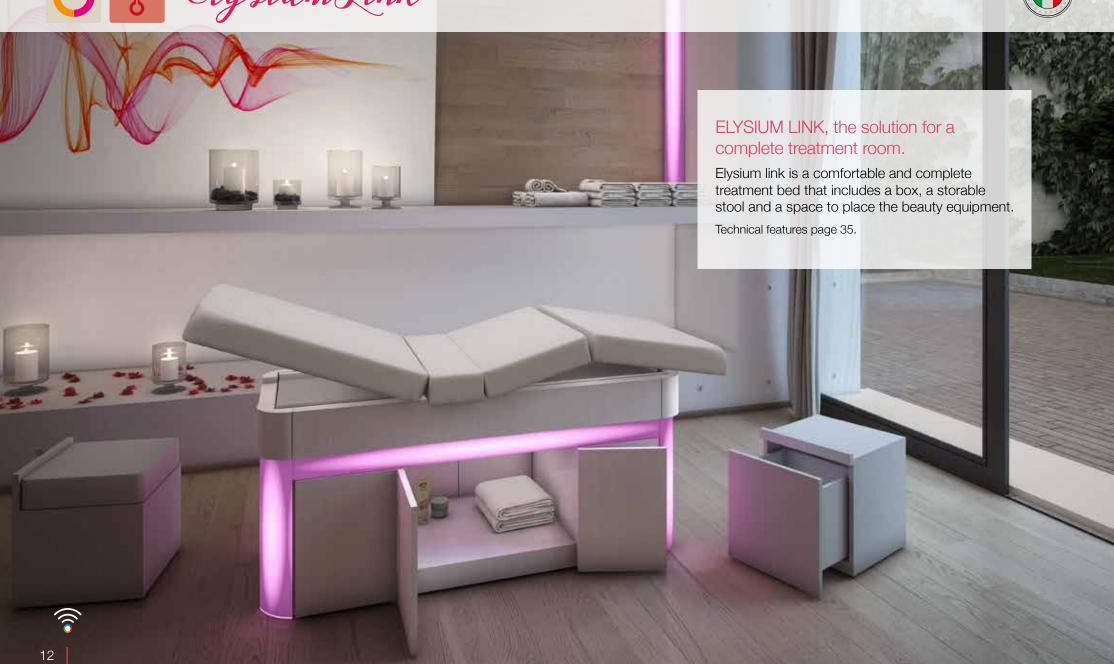

#### The solution by Iso Benessere for a complete treatment room.

ELYSIUM LINK is equipped with useful accessories which can be placed inside the structure, offering functionality and order to the space around. The 'storage' treatment table, has a portable open-drawer and an adjustable stool, with a comfortable upholstered seat. The central part is a closed space, which can contain any useful devices, lotions, oils... for treatments.

#### Huge comfort and workability

The generous dimensions of the soft mattress, which is 10 cm. in thickness, the face-hole and the adjustment system with 3 motors – upwards and downward table movement and positions of the seat – grant the high comfort of ELYSIUM LINK. Two motors are provided with the basic version and one is on demand. The remote control sets the back side, the height, and the legs side of the mattress and the positions can be saved for reuse. The heating system for the mattress (on demand) grants a pleasant relaxing session. Cleaning and maintenance are very easy and fast thanks to its structure and design.

#### Structure made of light

The LED RGB lights effect through the glazed Plexiglas strips which surround the frame, gives the idea to lay while floating on colors. The innovative chromo therapy system creates an atmosphere which involve all senses. The cabin can be enriched with the accessory CORNER LUX, a Plexiglass column combined with the ones in ELYSIUM table which can be fitted on the wall or on the ceiling. The cabin can be enriched with the accessory CORNER LUX, a Plexiglass column combined with the ones in ELYSIUM table which can be fitted on the wall or on the ceiling.