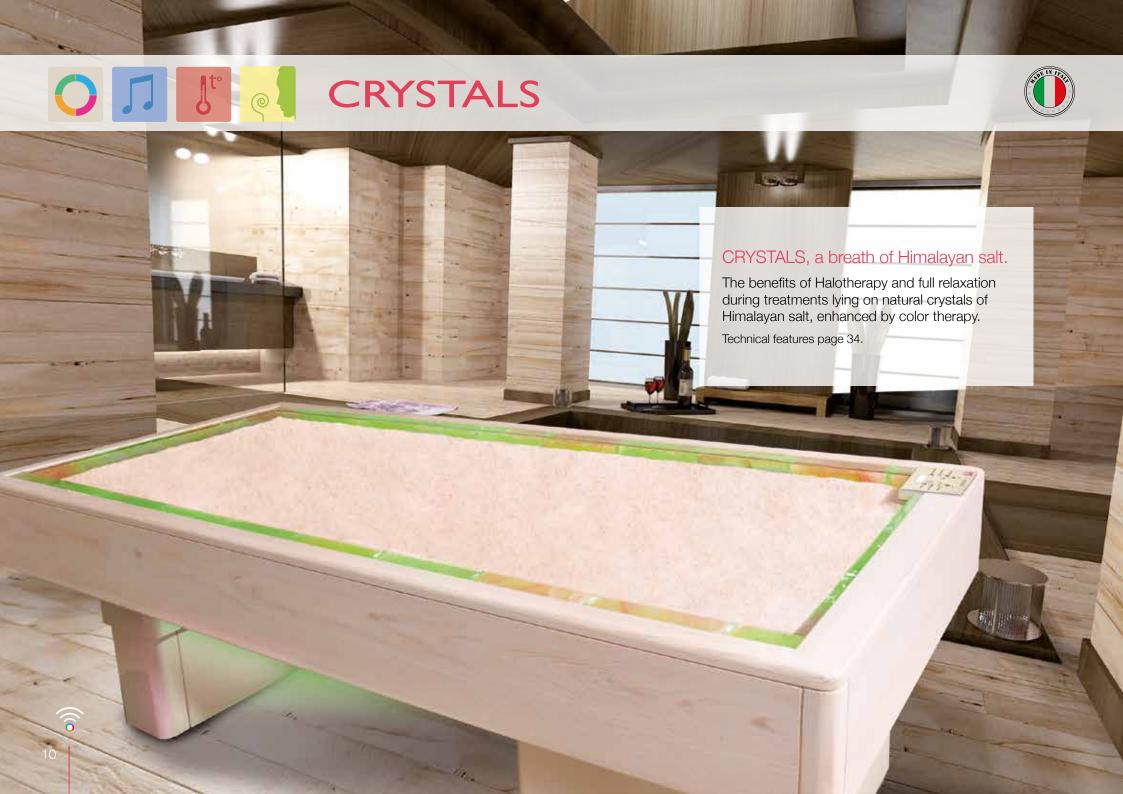

#### Massage, relaxation, slimming

CRYSTALS is a salt bed that offers the operator various possibilities in terms of use (massage, relaxation, slimming).

CRYSTALS is the first wellness bed created so that the customers lie down on Himalayan salt crystals. Totally unique, it offers a fantastic sensation of relaxation and guarantees all the benefits of halotherapy. Himalayan salt, which is totally natural, free from additives and pollutants, is rich in natural substances, has extremely high bioenergetic values and contains all the minerals and trace elements the human body needs.

CRYSTALS reproduces the sea environment conditions: in fact, it contains 150 kg of salt that can be heated to a temperature of between 32°C and 40°C, depending on the method and program to be used.

Under the steel tub that contains the salt, there is a perfect safety and efficient coating system.

#### Chromotherapy and Haloterapy

The tub is surrounded by 30 bricks of salt that rest on a system of highintensity LED lighting system so that chromotherapy can be used in conjunction with halotherapy. The boosted chromotherapy lighting, uniformly distributed around the entire perimeter of the bed, completely envelopes the user. A lighting completes the harmony of the environment where the bed is located in, creating points of light from under CRYSTALS to the floor.

The bricks of crystalline salt neutralize the electromagnetic frequencies present in the environment and the air acquires a positive charge with beneficial effects against nervous tension, insomnia, concentration difficulties and free radicals.

CRYSTALS can be fitted with a height adjustment system. Easy to position inside any beauty cabin, it can be used in conjunction with the LUXo tanning unit; fixed to the ceiling it can be used whenever the final user also wants a natural, safe ISO Italia Group tan.