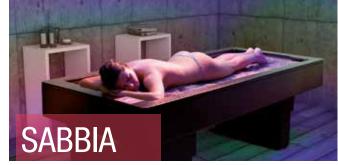

SENSO can be equipped with an optional electrical lifting system that allows the operator to work at the most comfortable height and permits clients to get on and off the bed with ease.

Since ancient times, sand baths have been recognized as having excellent pain-killing and anti-inflammatory effects. Thanks to SABBIA bed, it is possible to combine the properties of warm sand with massages that, by relaxing muscles, help us practice myofascial release and manual stretching, both designed to harmonize posture.

According to its chemical-physical composition, the warm quartz sand heated between 32°C and 40°C - has a purifying, disinfectant and alkalinizing action and relaxes muscles, bones and joints. Under the steel tub that contains the sand, there is a perfect safety and efficient coating system. The temperature reached by the heating membrane creates a dry environment that prevents the formation of moulds and bacteria, maintaining constant sanitation.

#### A massage on the sand

SABBIA offers three great advantages for final users:

- the small grains of guartz sand perform a constant micro-massage
- the sand adapts to the shape of the body providing a perfect resting surface, with the best distribution of body weight
- the temperature of the sand relaxes muscle and nervous tension, preparing the body in the best way possible to any kind of massage treatment.