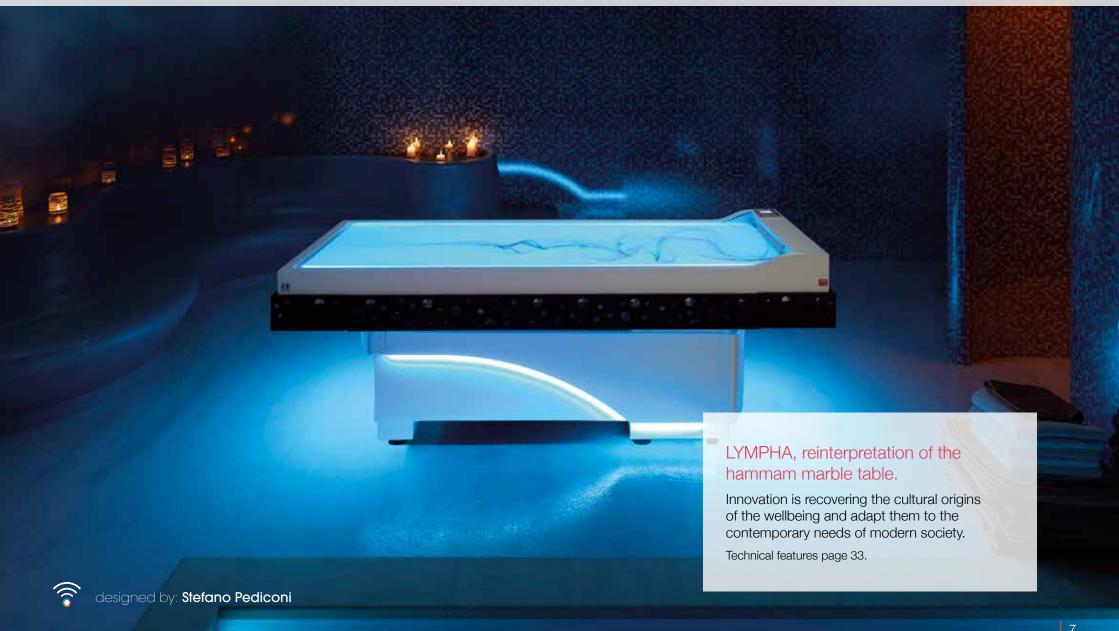

Width: 93 cm (36.5 in) - Weight\* from 250 kg (550 lbs) to 300 kg (661 lbs)

Length: 205 cm (79.1 in) - Height: from 69 cm to 84 cm Width: 80 cm (31.5 in) - Weight: 150 kg (330 lbs)

Innovation is to rediscover the cultural origins of the wellbeing and adapt them to the contemporary needs of modern society: on these premises, ISO Benessere presents LYMPHA, the reinterpretation of göbektaşı, the marble spa-table for traditional Hammam style used during the performance of humid treatments (scrub, savonage, sludge, etc.). Thanks to our technologies, the traditional marble support has become a heated luminous surface where the customer lay on, gently touched by the water.

The concept is related to the Hammam culture, that is not just the Turkish bath very popular in wellness centers, but a path and a ritual of various treatments, alternation of hot and cold temperatures, preparation of the body and mind for emotional and physical experiences.

In addition to its functionality, LYMPHA is a product that enhances the characteristics of the light and color as an integral part of the treatment, involving more and more every single sense of the patient to experience a deep state of wellness.

A water wave complete the massage, caressing the customer's body.