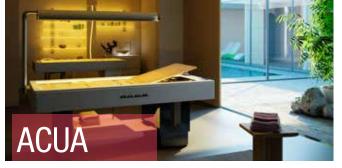

#### A thermal spa centre for your customers.

ACUA steam bed is a multifunctional tool that offers operators a variety of possibilities in terms of use (steam bath, Scottish shower, massage, chromotherapy and music therapy) thus maximizing the earning power of the cabin.

The steam produced by ACUA can be enriched and aromatized with essential oils. The small canopy guarantees rapid saturation without ever coming into contact with the user's skin and it is lit with the colour chosen in the chromotherapy program selected.

The ACUA Chaise Longue is divided into four parts so that the customer is always stable and never slips down. Furthermore, the back rest can be adjusted electrically. Sturdy and resistant, the marine wood structure can be covered with one of the mats in anti-allergy material supplied.

The Scottish shower in the foldaway bracket produces an immediate change in temperature. There is no dripping at the end of the treatment. Specific protocols of use consent to alternate jets of thermo-regulated hot water and cold water at room temperature. The Scottish shower can even be used during the steam cycle.

Chromotherapy with colour cycles that can be customized and programmed to be coordinated with other functions, such as steam cycles or music therapy. The RGB lights are everywhere; on the base of the bed, on the nozzle support and under the user support surface.

The controls consent to set and monitor all the different functions. As well as already preset protocols, it also, it is also possible to create new, customized ones. The technology used in ACUA is extremely advanced.

ACUA offers an ENDLESS number of treatments; steam baths, mud treatments, stone therapy, algae wraps, clay treatments, gommage exfoliation, savonage treatment, Scottish shower, massages combined with chromotherapy and music therapy and many, many more treatments.