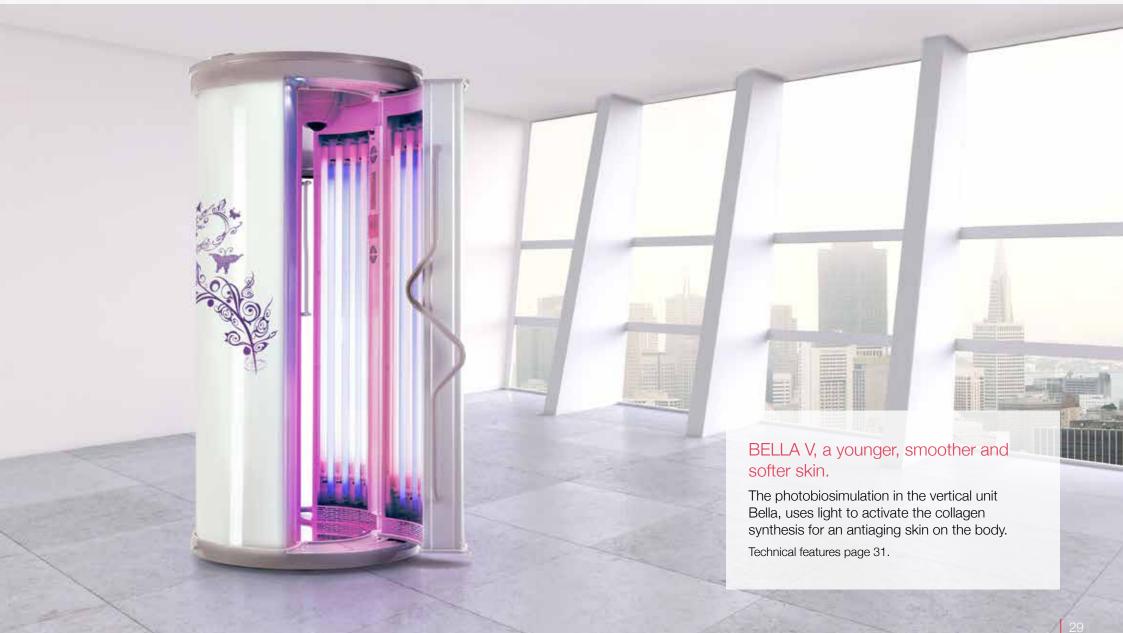

#### BELLA V is the standing machine for photobiostimulation.

BELLA V is the new ISO ITALIA GROUP equipment for photorejuvenation that allows you to have a youthful and toned skin. BELLA V is equipped with 50 collagen activators lamps emitting selective light at 633nm.

It has an essential design with open styling, to avoid unpleasant sensation of claustrophobia, customized with a very original graphics, low power consumptions, easily accessible control console and a wide Anti-glare LCD. BELLA V is the best answer to the most various beauty centres demands.

#### How BELLA V works

The photobiostimulation uses light to activate the collagen synthesis with the consequent effect of anti-ageing on skin. It's an absolute natural process, based on the fact that our body's cells (included skin), contain light absorbent receptors. Depending on the absorbed light wave length there are different specific mechanisms of biological feedbacks, just like the ones you find in plants during the chlorophylls photosynthesis. Many scientific studies demonstrate that a selective light at 633nm stimulates a development of cells activity and consequently an increase of collagen production. Therefore, the skin is nourished, smoother, younger and more toned. Perfect.