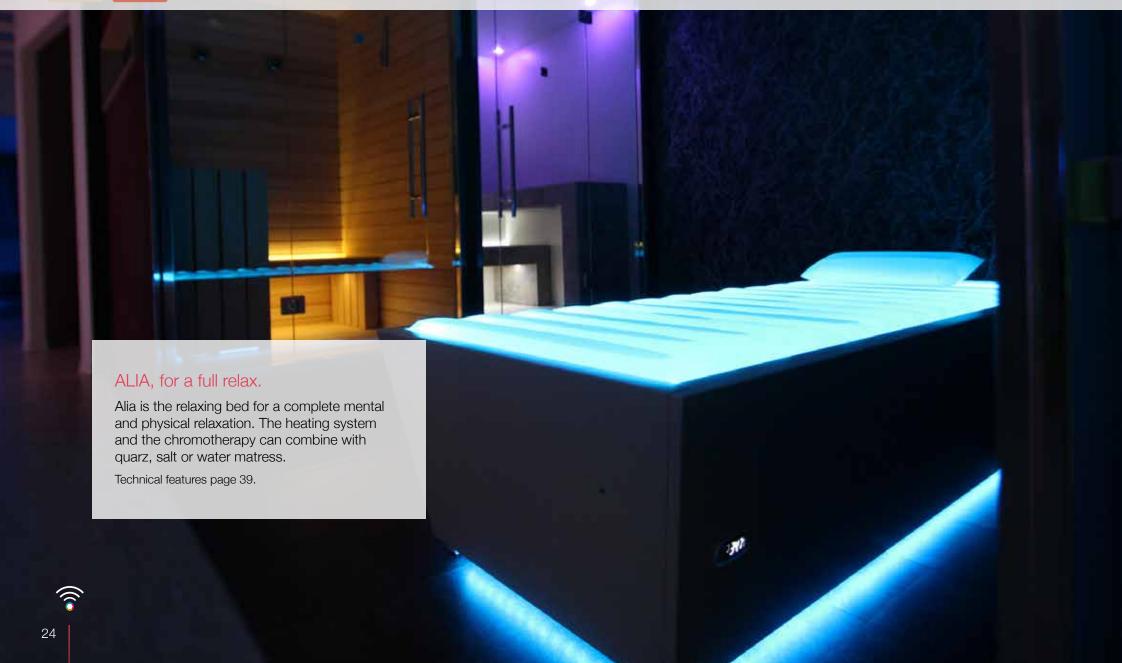

The relaxing bed by Iso Benessere offers a complete mental and physical relaxation.

As the Relax Area is a dynamic and inclusive part of the wellness path, ALIA is the perfect instrument for a mid or final step during a treatment course that counters the effects of stress and anxiety, relieving physical and mental stress. ALIA offers an unique relaxing and emotional experience, fully surrounded by colors and warm.

ALIA is available in three different versions: with water mattress, with Himalayan Salt or with Quartz sand. ALIA with hypoallergenic water matress: each small movement of the client generates a series of microwaves as a continuos massage on the body, stimulating linfatic and blood circulation. ALIA with Himalayan salt is a rebalancing treatment for wellbeing. Heat and micro-massage of the salt, improves the benefits of this natural mineral element. ALIA with Quarz sand has a relaxing power. Thanks to the chemical-physical composition, the warm Quarz - from 32° to 40°C – has an disinfectant and alkalizing action and releases muscles, bones and joints.

ALIA is equipped with an advanced RGB lighting system with remote control, so that colors and lights are all around the bed and enlighten the room. A secure and fast built-in heating system allows to set the desired temperature according to the optional (water mattress, salt or sand). Color synchronization system is available with spa-beds, furniture and salt walls of ISO BENESSERE line.

ALIA is designed for different environments such as wellness centers, beauty salons, hotels, spa, relax areas and swimming pools.

DAISY is the manicure table with a compact and versatile able to comlete every manicure zone. It has a pleasant and functional structure able to give clients a comfortable seat and to operator a wide space to work despite of its compact dimensions.