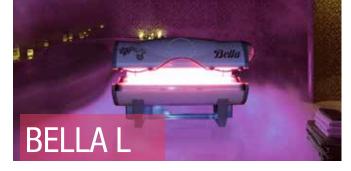

#### BELLA L. Forever young with photo-biostimulation

BELLA L is the new apparatus by ISO Italia for photobiostimulation, an innovative technology that gives you a youthful skin all over the body. After 35-40 years your skin starts ageing, horny layer of epidermis gets thicker (outer layer of skin), while the epidermis gets thinner and thinner. It happens because the collagen function of support gradually fades. Result: a partial tissue collapse Skin becomes less tonic and compact ultimately resulting in the formation of wrinkles. Collagen is the most important structural protein among our body's support structures. Collagen is produced by fibroblasts, fundamental cells of connective tissue, which is also located among various skin's cells making a supporting net for the skin. The photobiostimulation uses light to activate the collagen synthesis with the consequent an anti-ageing effect on skin. It is an absolute natural process, based on the fact that our body's cells (included skin), contain light absorbent receptors. Depending on the absorbed light wave length, there are different specific mechanisms of biological feedbacks, just like the ones you find in plants during the chlorophylls photosynthesis. Many scientific studies demonstrate that a selective light at 633nm stimulates a development of cells activity and consequently an increase of collagen production. Perfect result with an natural process. That's the beginning of the photorejuvenation.

#### Technical characteristics BELLA L

- · Anti-glare liquid-crystal display
- Button to select one of 4 exposure times according to skin phototype
- Digital timer and unit counter and mechanical timer
- Electronic variation control of airflow to face and body
- Emergency button
- Hot air expulsion
- Optional: Stereo radio with speakers and headphones with MP3 player.