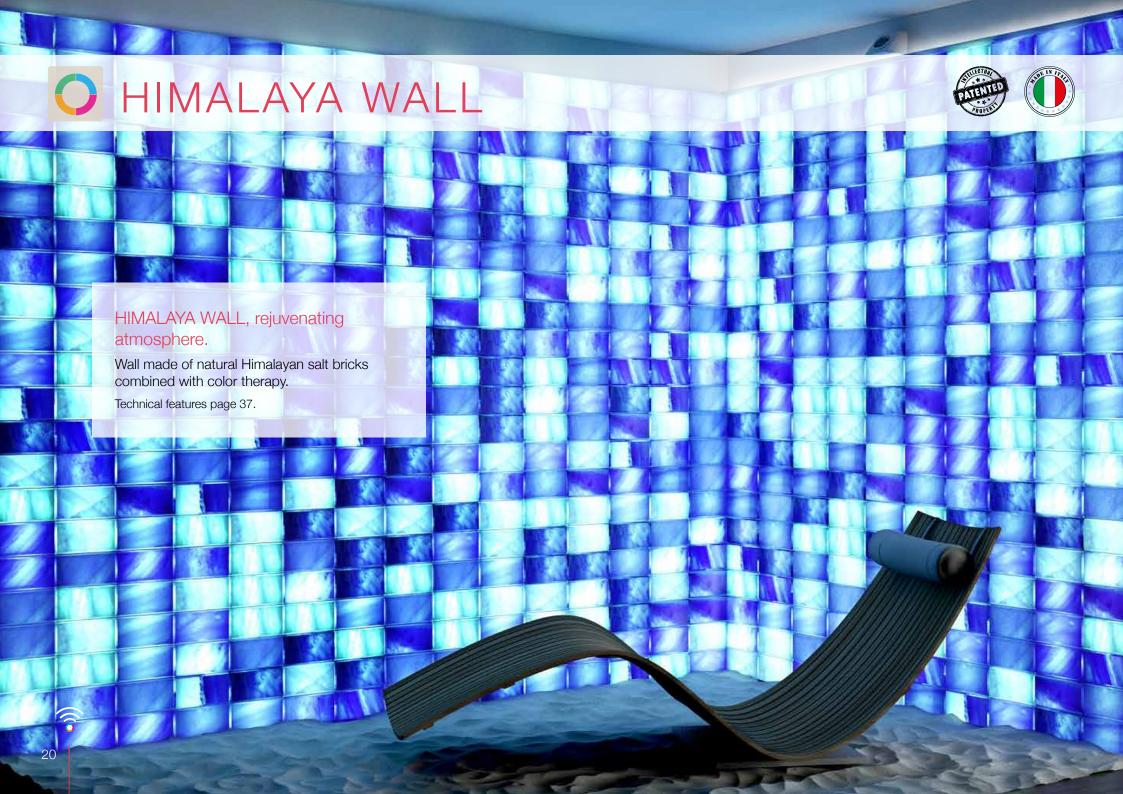

#### Halotherapy and Chromotherapy

Designed for highly-effective wellness sessions and maximum relaxation, the wall of salt offers the important benefits of halotherapy combined with chromotherapy. The pure Himalayan salt of its bricks neutralizes electromagnetic frequencies and charges the water molecules in the room with positive energy, providing beneficial effects against nervous tension, insomnia, difficulties in concentration and free radicals. The rows of light behind the columns of bricks, created using an RGB LED lighting system - for an overall power of approximately 80W - are remote controlled, making it easier to monitor the chromotherapy programs.

#### Powered chromotherapy

If the wall of salt is activated in conjunction with an Iso Benessere bed, an optional adaptor makes it possible to match the colors of the bed to those of the light wall, powering the beneficial effects of chromotherapy and creating a charming habitat.