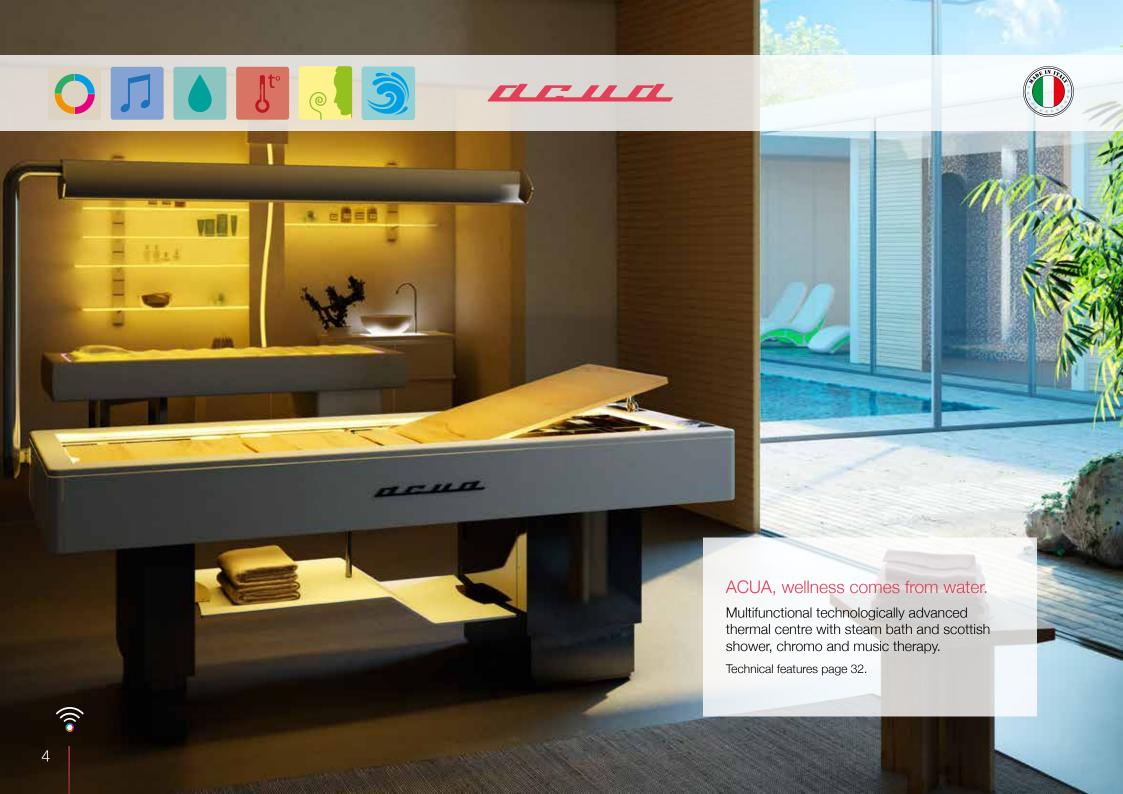

#### A thermal spa centre for your customers.

ACUA steam bed is a multifunctional tool that offers operators a variety of possibilities in terms of use (steam bath, Scottish shower, massage, chromotherapy and music therapy) thus maximizing the earning power of the cabin.

The steam produced by ACUA can be enriched and aromatized with essential oils. The small canopy guarantees rapid saturation without ever coming into contact with the user's skin and it is lit with the colour chosen in the chromotherapy program selected.

The ACUA Chaise Longue is divided into four parts so that the customer is always stable and never slips down. Furthermore, the back rest can be adjusted electrically. Sturdy and resistant, the marine wood structure can be covered with one of the mats in anti-allergy material supplied.

The Scottish shower in the foldaway bracket produces an immediate change in temperature. There is no dripping at the end of the treatment. Specific protocols of use consent to alternate jets of thermo-regulated hot water and cold water at room temperature. The Scottish shower can even be used during the steam cycle.

Chromotherapy with colour cycles that can be customized and programmed to be coordinated with other functions, such as steam cycles or music therapy. The RGB lights are everywhere; on the base of the bed, on the nozzle support and under the user support surface.

The controls consent to set and monitor all the different functions. As well as already preset protocols, it also, it is also possible to create new, customized ones. The technology used in ACUA is extremely advanced.

ACUA offers an ENDLESS number of treatments; steam baths, mud treatments, stone therapy, algae wraps, clay treatments, gommage exfoliation, savonage treatment, Scottish shower, massages combined with chromotherapy and music therapy and many, many more treatments.