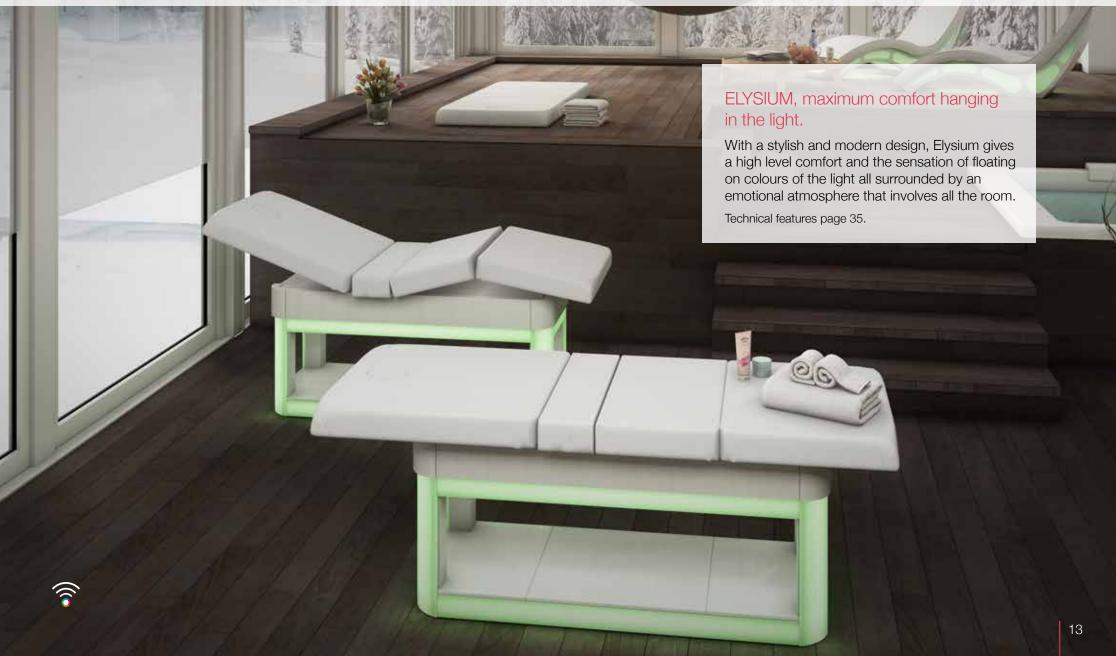

#### Maximum comfort hanging in the light

ELYSIUM is the new bed by Iso Benessere for SPA and massage treatments. The stylish and modern design, the high comfort and the colored LED lights effect, create an emotional atmosphere in the whole room.

The comfort of ELYSIUM is granted by the generous dimensions of the soft mattress, which is 10 cm. in thickness; very practical the adjustment system with 3 motors – upwards and downward table movement and positions of the seat - two motors provided with the basic version and one on demand. The remote control sets the back side, the height, and the legs side of the mattress and the positions can be saved for re-use. The heating system for the mattress (on demand) grants a pleasant relaxing session. Cleaning and maintenance are very easy thanks to its structure and design. The soft shapes rounded facehole makes the prone position even more comfortable, patient can fully relax neck and shoulder muscles.

#### An unique emotional atmosphere

The LED RGB lights effect through the glazed Plexiglas strips which surround the frame, gives the idea to lay while floating on colors. The innovative chromo therapy system creates an atmosphere which involve all senses. The cabin can be enriched with the accessory CORNER LUX, a Plexiglass column combined with the ones in ELYSIUM table which can be fitted on the wall or on the ceiling.