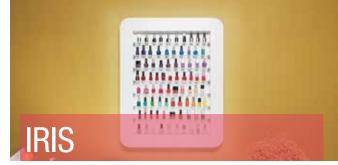

### IRIS, the fine and elegant rack.

The counter to display nail polishes able to fascinate and charm all the customers.

Technical features page 39.

Combined with IRIS, DAISY creates a great emotional impact, elegant and carefully detailed manicure area.

With elegant, sophisticated and smoothed lines, IRIS is the counter with a great emotional impact.

Its white color, the glass shelves and the backlight panel will let nail polish colors stand out for a great fascinating and attractive effect.

The backlight panel has a chromotherapy advanced system able to create light and color effects that can be chosen by the operator thanks to a remote control in order to create a room filled with light and colors. Combined with DAISY nail bar, IRIS creates an elegant and carefully detailed manicure area.