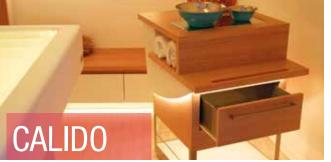

### CALIDO, the multifunctional spa trolley.

It satisfy all the needs - warm and refreshing devices - and creates, at the same time, an unique atmosphere all over the room thanks to chromotherapy.

Technical features page 36.

Lumina can also be sold with sink, mixer tap and pluming connections chromatic coordinated.

The multifunctional spa trolley CALIDO, thought for spa and wellness centers, meets all the functional requirements of the operator, creating a unique atmosphere inside the cabin, thanks to additional commands for chromo therapy.

CALIDO has a refrigerated drawer, to keep fresh the massage towels or beauty products. It is also provided with a compartment to heat the towels and one to heat creams, wax, stone, or similar things. CALIDO has a large supporting surface, thanks to a retractable shelf, that makes CALIDO "space saving" and at the same time very versatile.

Based on four wheels, for a perfect balance and easy handling. With a remote control, CALIDO can light the room with the customer's desired color, or with the one more appropriate to the treatment.

#### Chromo Wireless

If in the same room, there are other Iso Benessere equipment, the color emitted by CALIDO is coordinated via wireless, so each equipment will simultaneously diffuse the same light color.

CALIDO is available in two color combinations: natural wood colour and white or natural wood colour and wengé.

AERIUS is available in two color combinations: natural wood colour and white or natural wood colour and wengé.