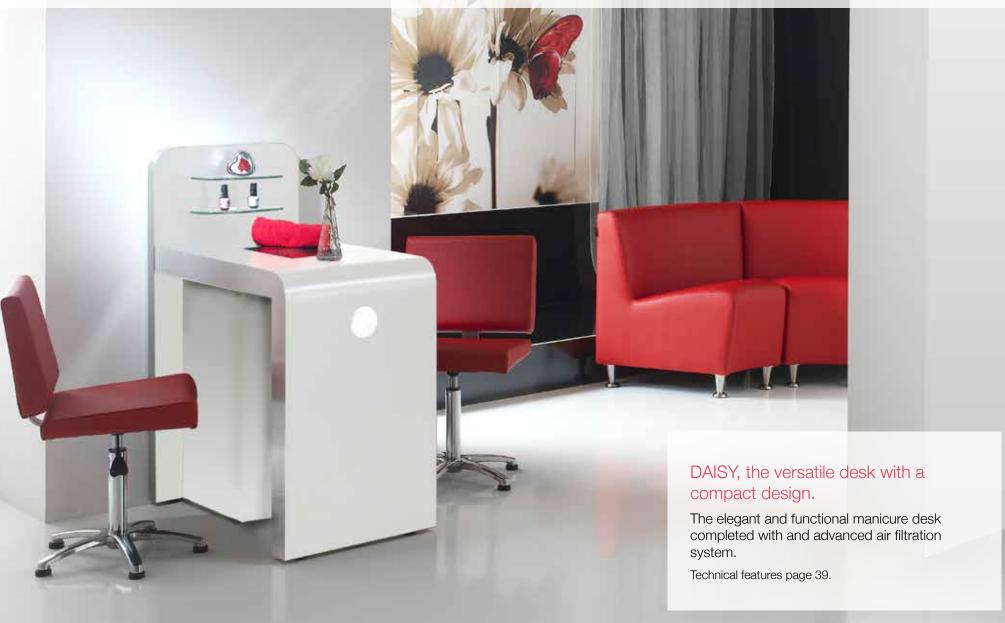

ALIA is designed for different environments such as wellness centers, beauty salons, hotels, spa, relax areas and swimming pools.

DAISY is the manicure table with a compact and versatile able to comlete every manicure zone. It has a pleasant and functional structure able to give clients a comfortable seat and to operator a wide space to work despite of its compact dimensions.

DAISY is safe, thanks to its cable management system able to avoid any kind of envelope and to its advanced air filtration system incorporating Hepa and Carbon filters.

These filters are a security warranty. They are installed, checked and tested by experts in order to satisfy all the safety standards required. To complete this table, a service storage with lock to place equipment in total safety and two glass shelves to displaying nail polish.

Combined with IRIS, DAISY creates a great emotional impact, elegant and carefully detailed manicure area.

With elegant, sophisticated and smoothed lines, IRIS is the counter with a great emotional impact.