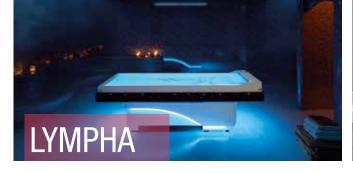

Width: 93 cm (36.5 in) - Weight\* from 250 kg (550 lbs) to 300 kg (661 lbs)

Length: 205 cm (79.1 in) - Height: from 69 cm to 84 cm Width: 80 cm (31.5 in) - Weight: 150 kg (330 lbs)

Innovation is to rediscover the cultural origins of the wellbeing and adapt them to the contemporary needs of modern society: on these premises, ISO Benessere presents LYMPHA, the reinterpretation of göbektaşı, the marble spa-table for traditional Hammam style used during the performance of humid treatments (scrub, savonage, sludge, etc.). Thanks to our technologies, the traditional marble support has become a heated luminous surface where the customer lay on, gently touched by the water.

The concept is related to the Hammam culture, that is not just the Turkish bath very popular in wellness centers, but a path and a ritual of various treatments, alternation of hot and cold temperatures, preparation of the body and mind for emotional and physical experiences.

In addition to its functionality, LYMPHA is a product that enhances the characteristics of the light and color as an integral part of the treatment, involving more and more every single sense of the patient to experience a deep state of wellness.