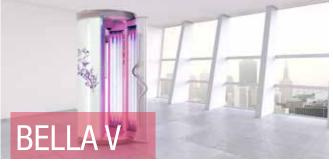

# Bella V

#### BELLA V is the standing machine for photobiostimulation.

BELLA V is the new ISO ITALIA GROUP equipment for photorejuvenation that allows you to have a youthful and toned skin. BELLA V is equipped with 50 collagen activators lamps emitting selective light at 633nm.

It has an essential design with open styling, to avoid unpleasant sensation of claustrophobia, customized with a very original graphics, low power consumptions, easily accessible control console and a wide Anti-glare LCD. BELLA V is the best answer to the most various beauty centres demands.

#### How BELLA V works

The photobiostimulation uses light to activate the collagen synthesis with the consequent effect of anti-ageing on skin. It's an absolute natural process, based on the fact that our body's cells (included skin), contain light absorbent receptors. Depending on the absorbed light wave length there are different specific mechanisms of biological feedbacks, just like the ones you find in plants during the chlorophylls photosynthesis. Many scientific studies demonstrate that a selective light at 633nm stimulates a development of cells activity and consequently an increase of collagen production. Therefore, the skin is nourished, smoother, younger and more toned. Perfect.

#### **Programs**

Bella has specific programs for:

- Cellulitis
- Slimming
- Toning
- Tanning
- Photobiostimulation

Stereo Radio (optional) to top it all, a very pleasant and effective session with astonishing beauty results.