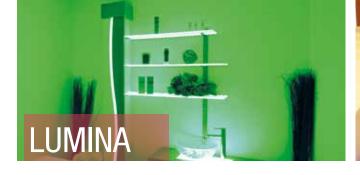

Weight: 10 kg

The Iso Benessere "equipped wall", which customizes the spa. Each customer is looking for emotion and well-being, for this reason Iso Italia Group has decided to create an equipped wall, that could continuously transform every room by dressing it with light and color.

LUMINA is an equipped wall with a chromo therapy system, managed by a single remote control. Lighted on, LUMINA dresses the room with the chosen color by the customer, or with the color chosen according to the treatment to be made. The room in which LUMINA is positioned, can have a new color every day, and a different color for each client. The acrylic shelves are transformed into colored planes of light, highlighting everything leaning on it.

LUMINA is easy to install, clean and maintain. Basically it is provided with 5 shelves and 4 drawers. If in the same room, there are other Iso Benessere equipment, the color emitted by LUMINA is coordinated via wireless, so each equipment will simultaneously diffuse the same light color. It can be used in conjunction with SENSO, SABBIA, EQUILIBRIUM, SPOT, SENSO, CALIDO and any other Iso Benessere equipment.

A simple element that, thanks to its "fluid" shapes, with coordinated lighting of other furnishings, allows to "catapult" the guest in a parallel world of ecstasy and in a deep state of wellness.

LUMINA is available in two color combinations: natural wood colour and white or natural wood colour and wengé.