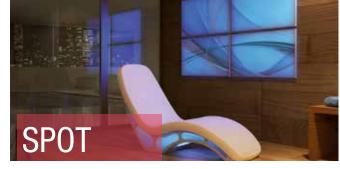

#### The light panel for Chromotherapy

Designed for beauty centres massage and relaxation centres, the SPOT light panel with RGB LED technology, is the most functional chromotherapy lighting unit. Its limited weight, ease of anchoring to the walls and its modular structure makes it to create even very large panels of light. The various different chromotherapy programs available are controlled by a user-friendly remote control.

SPOT has also been designed by ISO Italia Group to be used in conjunction with massage beds such as SENSO, SABBIA, CRYSTALS, ACUA and FLAG. Synchronizing it with the chromotherapy lighting of the beds, thanks to a simple switching system, makes it possible to increase the effectiveness of sessions, saturating the entire beauty cabin with the colour selected. SPOT is also perfect as interior decoration. It can be customized with graphics and compositions.

Thanks to very low energy consumption, SPOT can be left on even during pauses, as an extremely attractive furnishing feature.

Lenght: 200 cm - Height: 93,5 cm Width: 80 cm - Weight: 250 kg Lenght: 200 cm - Height: 93,5 cm Width: 80 cm - Weight: 200 kg Lenght: 96 cm - Height: 51 cm