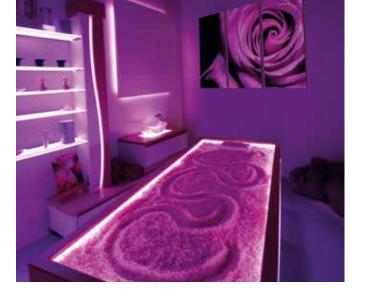

#### Massage, relaxation, slimming

CRYSTALS is a salt bed that offers the operator various possibilities in terms of use (massage, relaxation, slimming).

CRYSTALS is the first wellness bed created so that the customers lie down on Himalayan salt crystals. Totally unique, it offers a fantastic sensation of relaxation and guarantees all the benefits of halotherapy. Himalayan salt, which is totally natural, free from additives and pollutants, is rich in natural substances, has extremely high bioenergetic values and contains all the minerals and trace elements the human body needs.

#### Chromotherapy and Haloterapy

The tub is surrounded by 30 bricks of salt that rest on a system of highintensity LED lighting system so that chromotherapy can be used in conjunction with halotherapy. The boosted chromotherapy lighting, uniformly distributed around the entire perimeter of the bed, completely envelopes the user. A lighting completes the harmony of the environment where the bed is located in, creating points of light from under CRYSTALS to the floor.

The bricks of crystalline salt neutralize the electromagnetic frequencies present in the environment and the air acquires a positive charge with beneficial effects against nervous tension, insomnia, concentration difficulties and free radicals.