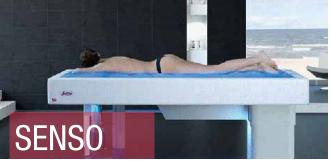

#### The multifunctional massage bed with water mattress

The water-massage bed can be used by operators in many different ways such as massage, relaxation, and photorejuvenation. SENSO is able to maximize the earning power of the cabin thanks to the envelope of the customer in the beneficial embrace of warm water that encourages physical and mental relaxation.

In total comfort, cradled by water. The mattress in anti-allergy plastic material, contains communicating compartments designed to reduce as far as possible the wave effect, leaving only the sensation of being gently cradled by the water. Water temperature, color cycles, music and the optional are electronically controlled at preset or customized values through an easy to use LCD display.

In harmony with colors. The powered lighting colour therapy is evenly distributed throughout the mattress using water as a light diffuser. Lighting creates light points from under the bed to the floor.

Water massage, a delightful extra. Available on request, specially directed jets of water, heat welded to the inside of the mattress offer a delightful massage during treatments.

Collagen function. SENSO is also fitted with an additional electronic control that regulates the 160W collagen neon lamps, which can be activated on demand. Massage bed SENSO can be used in conjunction with SCIC, the collagen photobiostimulation panel, to boost its photorejuvenating function.