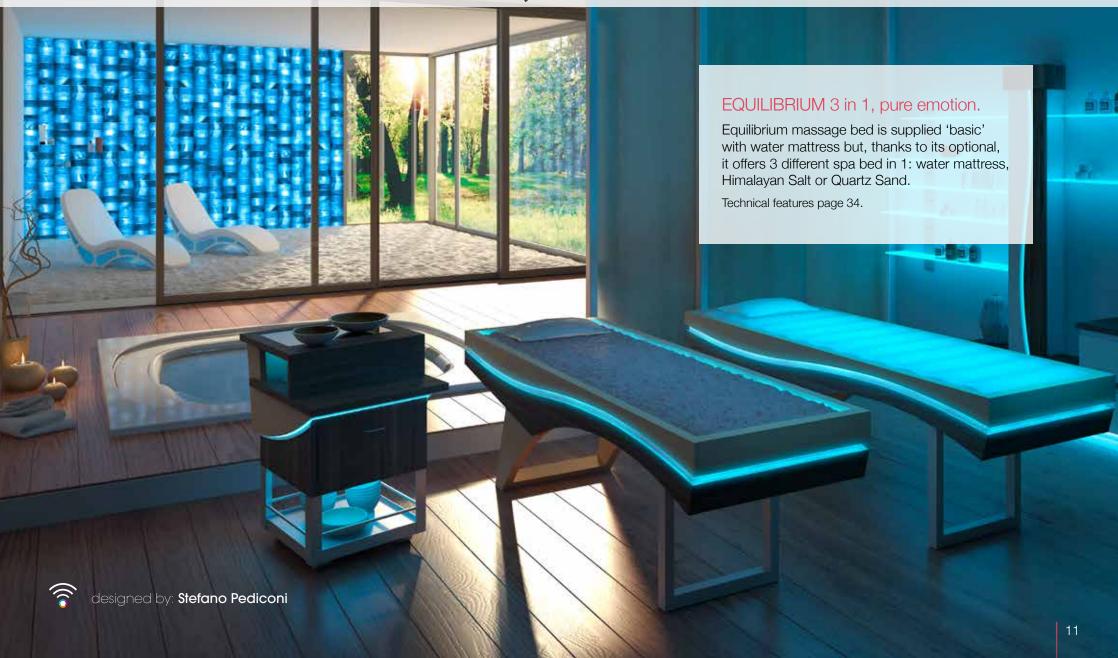

#### Multifunctional table

The water massage bed EQUILIBRIUM is an exceptional tool of work, that allows unique massage techniques, but most of all, it offers to its users, an unforgettable emotional experience.

EQUILIBRIUM is provided with a water mattress but thanks to its optional it can be transformed into three diverse spa beds, a simple connection system, allows the replacement of the water mattress by the Himalayan salt or by Sand, completely transforming it, its functionality and the work protocols that can be offered to the customer.

EQUILIBRIUM is equipped with a hypoallergenic mattress, with communicating compartments, in order to avoid annoying "wave" effects, keeping the user, by whom practices the massage, in the desired position. Every small movement of the client on the water creates a series of "micro waves" that makes a continuous body massage favoring the venous return and the lymphatic circulation. Its powerful chromo-therapy system makes you feel like you're "floating" on the color.

EQUILIBRIUM with Himalayan salt, is able to rebalance the body. The heat and the micro-massage practiced by its particles, further facilitates its capacity of interaction with the client, furthermore the salt takes the customer's shape.

EQUILIBRIUM with Sand has the property to bring the body to a complete relaxation, creating an welfare sensation that accompanies the client during different beauty treatments. The warm quartz sand - from 32° till 40° - inside it, thanks to its chemical-physical characteristics, acts as a cleanser, disinfectant and alkalizing element, relaxes the muscles, the bones and the joints.