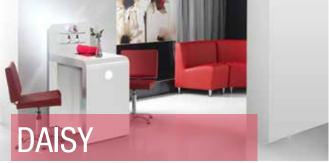

ALIA is designed for different environments such as wellness centers, beauty salons, hotels, spa, relax areas and swimming pools.

DAISY is the manicure table with a compact and versatile able to comlete every manicure zone. It has a pleasant and functional structure able to give clients a comfortable seat and to operator a wide space to work despite of its compact dimensions.

DAISY is safe, thanks to its cable management system able to avoid any kind of envelope and to its advanced air filtration system incorporating Hepa and Carbon filters.

These filters are a security warranty. They are installed, checked and tested by experts in order to satisfy all the safety standards required. To complete this table, a service storage with lock to place equipment in total safety and two glass shelves to displaying nail polish.

Combined with IRIS, DAISY creates a great emotional impact, elegant and carefully detailed manicure area.

With elegant, sophisticated and smoothed lines, IRIS is the counter with a great emotional impact.