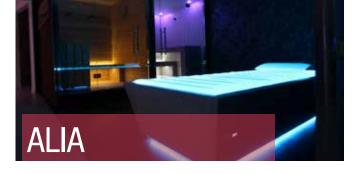

The relaxing bed by Iso Benessere offers a complete mental and physical relaxation.

As the Relax Area is a dynamic and inclusive part of the wellness path, ALIA is the perfect instrument for a mid or final step during a treatment course that counters the effects of stress and anxiety, relieving physical and mental stress. ALIA offers an unique relaxing and emotional experience, fully surrounded by colors and warm.

ALIA is available in three different versions: with water mattress, with Himalayan Salt or with Quartz sand. ALIA with hypoallergenic water matress: each small movement of the client generates a series of microwaves as a continuos massage on the body, stimulating linfatic and blood circulation. ALIA with Himalayan salt is a rebalancing treatment for wellbeing. Heat and micro-massage of the salt, improves the benefits of this natural mineral element. ALIA with Quarz sand has a relaxing power. Thanks to the chemical-physical composition, the warm Quarz - from 32° to 40°C – has an disinfectant and alkalizing action and releases muscles, bones and joints.

ALIA is equipped with an advanced RGB lighting system with remote control, so that colors and lights are all around the bed and enlighten the room. A secure and fast built-in heating system allows to set the desired temperature according to the optional (water mattress, salt or sand). Color synchronization system is available with spa-beds, furniture and salt walls of ISO BENESSERE line.