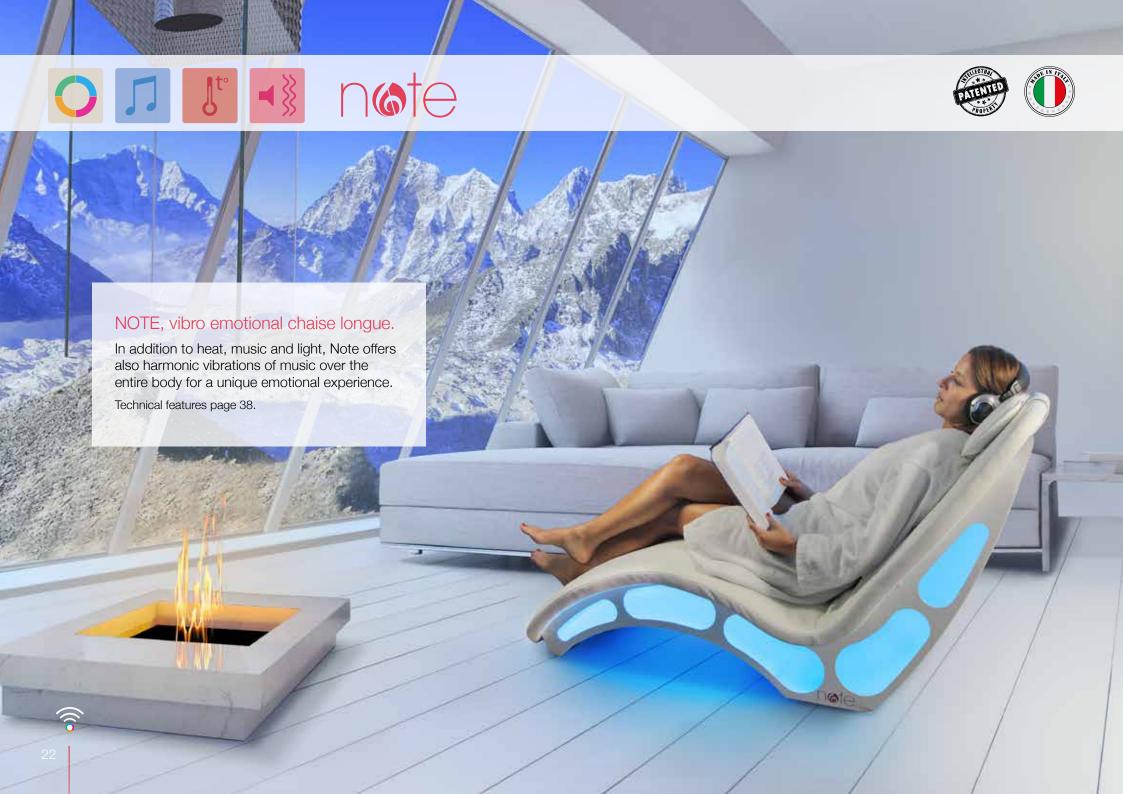

#### The vibro musical chaise longue

NOTE is the new vibro musical chaise longue that combines welfare harmonic vibrations of music, Chromotherapy and heat.

NOTE, with an innovative acoustic speaker system, is able to create a sound emission over the entire body of the user, dividing and alternating tones and frequencies on specific areas for an emotional experience like no other.

A comfortable position, makes it extremely pleasant sitting, wrapped in a heat wave that relaxes the muscles. The music envelops the mind and its vibrations pervade the body of harmonious and rebalancing waves. A skillful chromotherapy restores beneficial energy to the body. Sitting on NOTE creates a complete physical and mental balance, total relaxation, a strengthening of the physiological functions at all levels, with a deep interaction with our Subtle Energies.